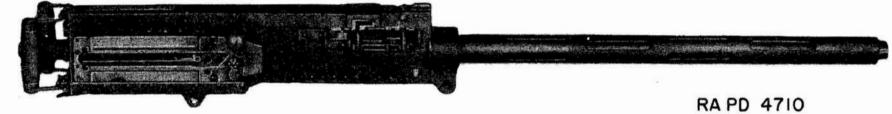

#### **MAJOR ITEMS**

| Note<br>Symbol | Plate<br>No. |                                    | Unit<br>Price |
|----------------|--------------|------------------------------------|---------------|
| ø              | 1            | GUN, Machine, Cal50, Browning, M2, |               |
| ø              | 3            | GUN, Machine, Cal50, Browning, M2, |               |
| ø              | 4            | GUN, Machine, Cal50, Browning, M2, |               |