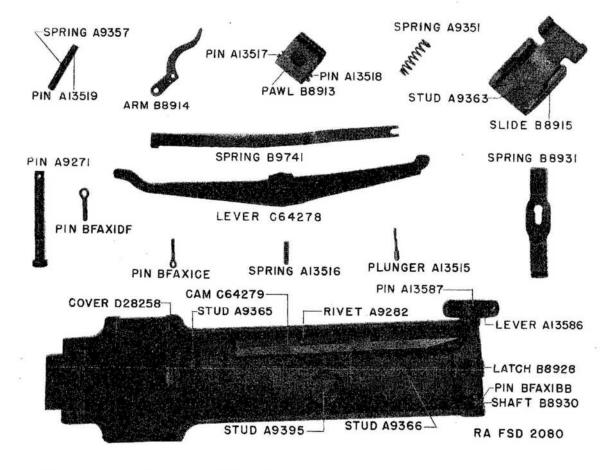

# PARTS FOR BASIC GUN

| NOTE<br>SYMBOL | PLATE<br>NO. | ITEM<br>STOCK<br>NO. | PIECE MARK<br>OR<br>DRAWING NO. | ITEM                                                                        | QUAN.<br>PER<br>UNIT<br>ASS'Y. | UNIT  |
|----------------|--------------|----------------------|---------------------------------|-----------------------------------------------------------------------------|--------------------------------|-------|
|                |              |                      |                                 | BUFFER, oil, assembly - Cont'd.<br>one A9299 oil buffer packing             |                                | •     |
|                |              |                      |                                 | gland SPRING<br>one A9267 oil buffer piston head<br>NUT                     |                                |       |
|                | 1            |                      |                                 | one A9380 oil buffer piston head<br>nut PIN                                 |                                |       |
|                |              |                      |                                 | one B8763 oil buffer piston ROD, assembly                                   |                                |       |
|                |              |                      |                                 | one B17169 oil buffer piston rod                                            |                                |       |
|                |              |                      |                                 | one B8969 oil buffer piston<br>VALVE, assembly                              |                                |       |
|                |              |                      |                                 | one A9528 oil buffer relief                                                 |                                |       |
|                | 1 1          |                      |                                 | one A9360 oil buffer relief                                                 |                                |       |
|                |              |                      |                                 | one A9393 oil buffer relief<br>valve SPRING                                 |                                |       |
|                | 1 1          |                      |                                 | one C8146 oil buffer TUBE                                                   |                                |       |
|                |              |                      |                                 | one B9731 oil buffer tube CAP<br>two A9361 oil buffer tube filler<br>SCREW) |                                |       |
| A-19 *         | 5            |                      | A9373                           | CAM, extractor                                                              | 1                              | .53   |
| A-19 *         | 8            |                      | C64279                          | CAM, extractor, cover                                                       | 1                              | 1.57  |
| A-19.Y         | 1 1          |                      | C64319                          | CAM, lock, breech (used on guns of present manufacture)                     | 1                              |       |
| A-19 Y         | 6            |                      | C4063                           | CAM, lock, breech (used on guns of                                          |                                |       |
|                |              |                      | ממונות                          | early manufacture) ————————————————————————————————————                     | 1                              | 4.97  |
| A-19           |              |                      | B147583                         | guns of present manufacture) ————————————————————————————————————           | (1)                            |       |
|                | 1            |                      |                                 | Y one C64319 breech lock CAM                                                |                                |       |
| <b>A-</b> 19   | 1 1          |                      | B8956                           | Y one Al3533 breech lock cam PLUG)<br>CAM, lock, breech, assembly (used on  | 100                            |       |
| H-17           |              |                      | 20,70                           | guns of early manufacture) ————————————————————————————————————             | (1)                            | 5.09  |
|                | 1 1          |                      | N                               | Y one C4063 breech lock CAM                                                 |                                |       |
|                |              |                      | 2000                            | Y one Al3533 breech lock cam PLUG)                                          | 1                              | 2.49  |
| A-19 %         | 7            |                      | B9731<br>A152900                | CAP, oil buffer tube                                                        | ī                              | .02   |
| A-19 Y         | 8            |                      | D28258                          | COVER -                                                                     | 1                              | 21.23 |
| A-19           |              |                      | C4081                           | COVER, assembly ————————————————————————————————————                        | (1)                            | 23.86 |
|                |              |                      |                                 | one A9395 belt feed lever pivot                                             |                                |       |
|                |              | 12                   |                                 | one A9384 belt feed lever pivot                                             |                                |       |
|                |              |                      |                                 | stud PIN                                                                    |                                |       |
|                |              |                      |                                 | one A9398 belt feed lever pivot<br>stud WASHER                              |                                |       |
|                | 1            |                      |                                 | Y one A152752 BRACKET                                                       |                                |       |
|                |              |                      |                                 | Y one D28258 COVER                                                          | - 8                            |       |
|                |              |                      |                                 | two A152980 cover bracket RIVET  * one C64279 cover extractor CAM           |                                |       |
|                | 1 1          |                      |                                 | three A9282 cover extractor cam                                             |                                |       |
|                |              |                      | 1                               | RIVET                                                                       | 1                              | 1     |

|                  |      | NO.      | OR<br>DRAWING NO.  | ITEM                                                                                         | UNIT<br>ASS'Y. | PRICE |
|------------------|------|----------|--------------------|----------------------------------------------------------------------------------------------|----------------|-------|
|                  |      |          |                    | cover, assembly - Cont'd. one A9365 cover extractor spring STUD one A9366 cover latch spring |                | \$    |
| %<br>A-19 %      | 5    | 01-00140 | B8939<br>A13588    | COVER, top plate                                                                             | 1              | .98   |
| A-19             | 9    |          | B9712              | DEPRESSOR, breech lock                                                                       | 2              | .86   |
| A-19 %           | 11   |          | A152835            | DISK, buffer -                                                                               | 22             | .03   |
| A-19 %           | 7    |          | B9732              | EJECTOR —                                                                                    | 1              | -77   |
| A-19 Y<br>A-19 % | 9    |          | D28254<br>C4082    | EXTENSION, barrel                                                                            | (1)            | 27.46 |
| M-17 P           |      |          | 04002              | (Composed of:                                                                                | (1)            | 27.40 |
|                  | 1    |          |                    | Y one D28254 barrel EXTENSION                                                                |                |       |
|                  |      |          |                    | one B9728 barrel extension SHANK                                                             |                |       |
|                  |      |          |                    | one A9268 barrel extension shank                                                             |                |       |
| A-19 *           | 7    |          | PRO14              | lock PIN) EXTENSION, firing pin                                                              | -              | 2 111 |
| A-19 %           | 1'   | 1. A.    | B8946<br>B8976     | EXTENSION, firing pin, assembly ———                                                          | (1)            | 3.44  |
| 4-17 P           | 1 8  |          | 20970              | (Composed of:                                                                                | (-)            | 7.02  |
|                  |      |          |                    | * one B8946 firing pin EXTENSION                                                             |                |       |
|                  |      |          | 1                  | one A9353 firing pin SPRING                                                                  |                |       |
|                  |      |          |                    | one A9382 firing pin spring stop                                                             |                |       |
| . 10 9           | 7    |          | C4065              | PIN) EXTRACTOR ————————————————————————————————————                                          | ,              |       |
| A-19 ¥<br>A-19 % | 7    |          | B8959              | EXTRACTOR, assembly —                                                                        | (1)            | 4.611 |
| H-17 /           |      |          | 50777              | (Composed of:                                                                                | (-)            | 4.01  |
|                  |      |          |                    | one B9732 EJECTOR                                                                            |                |       |
|                  |      |          | 1                  | one A9273 ejector PIN                                                                        |                |       |
|                  | 1 .  |          |                    | one A9523 ejector SPRING                                                                     |                |       |
| . 70 5           | ,    | .*       | 17,0007            | Y one C4065 EXTRACTOR)                                                                       | ,              | 011   |
| A-19 ¥<br>A-19 * | 9    |          | A13001<br>B9715    | GUIDE, cover detent pawl ————————————————————————————————————                                | 2              | .041  |
| A-19 Y           | 10   |          | A9518              | GUIDE, oil buffer spring                                                                     | ĩ              |       |
| A-19 %           |      |          | B8782              | GUIDE, oil buffer spring, assembly                                                           | (1)            | 1.81  |
|                  |      |          | -                  | (Composed of:                                                                                | 8.8            |       |
|                  |      |          |                    | Y one A9518 oil buffer spring GUIDE                                                          |                |       |
|                  | 1 1  |          |                    | one A9520 oil buffer spring guide                                                            |                |       |
| 1-19 %           |      |          | B8583              | HANDLE, bolt (preferred)                                                                     | 1              |       |
| 1-19 %           | 7    |          | B8583              | HANDLE, bolt, assembly (usable)                                                              | -              | 1.16  |
| -17 2            | 1, 1 |          | 20,00              | (Composed of:                                                                                |                |       |
|                  |      |          |                    | Y one Al3280 bolt handle PIN                                                                 |                | i     |
|                  | 1 1  |          |                    | Y one Al3278 bolt handle SLEEVE                                                              |                |       |
|                  | 1 1  |          | 17505/8            | Y one Al3279 bolt handle STUD)                                                               | 2              | 021   |
| 1-19 Y           | 7    |          | A152567<br>A152901 | HEAD, belt holding pawl pin ———————————————————————————————————                              | 2              | .02   |
| 1-19 Y<br>1-19   | 7    |          | B17169             | HEAD, oil buffer piston rod                                                                  | i              | 1.48  |
| Y                |      | 01-00170 |                    | JACKET, barrel                                                                               | 1              | 8.80  |
| *                |      | 01-00180 | C4047              | JACKET, barrel, assembly                                                                     | (1)            | 15.28 |
|                  |      | 2 1      |                    | (Composed of:                                                                                | 3              |       |
|                  |      |          |                    | Y one D28255 barrel JACKET                                                                   |                |       |
|                  |      |          |                    | Y one B8921 breech BEARING)                                                                  |                |       |
|                  |      |          |                    |                                                                                              |                |       |
|                  |      |          |                    |                                                                                              |                |       |

# PARTS FOR BASIC GUN

| NOTE<br>SYMBOL | PLATE<br>NO. | ITEM<br>STOCK'<br>NO. | PIECE MARK<br>OR<br>DRAWING NO. | ITEM                                                                                                                                 | QUAN.<br>PER<br>UNIT<br>ASS'Y. | UNIT     |
|----------------|--------------|-----------------------|---------------------------------|--------------------------------------------------------------------------------------------------------------------------------------|--------------------------------|----------|
| \$             |              | 01-00190              | C64290                          | JACKET, barrel, w/front bearing, assembly                                                                                            | (1)                            | \$       |
| ē              |              |                       |                                 | (Composed of:<br>one B8910 barrel BEARING, front<br>* one C4047 barrel JACKET, assembly<br>two A13655 front barrel bearing<br>SCREW) |                                |          |
| A-19 Y         | 1            |                       | A13544                          | KEY, cover latch shaft                                                                                                               | 1                              | .111     |
| A-19           | 10           | 1                     | A9784                           | KEY, oil buffer piston valve                                                                                                         | 2                              | .16F     |
| A-19           | 10           | 1                     | A9520                           | KEY, oil buffer spring guide                                                                                                         | 1                              | .24F     |
| A-19 Y         | 6            | 1                     | A9519                           | KEY, trigger bar pin -                                                                                                               | 1                              | .Olf     |
| A-19 %         | 11           |                       | B8949                           | LATCH, back plate                                                                                                                    | 1                              | 1.00F    |
| A-19 %         |              |                       | B8928                           | LATCH COVER                                                                                                                          | 1                              | .53F     |
| A-19 %         | 7            |                       | B9718                           | LEVER. cocking                                                                                                                       | 1                              | .91P     |
| A-19 Y         | 8<br>7<br>8  |                       | A13586                          | LEVER, cover latch shaft                                                                                                             | 1                              | .53P     |
| A-19 %         | 8            |                       | 064278                          | LEVER, feed, belt (used on guns of                                                                                                   | 100                            | 15.50    |
| /              |              | l                     |                                 | present manufacture)                                                                                                                 | 1                              | 4.73P    |
| A-19 %         |              |                       | C4057                           | LEVER, feed, belt (used on guns of                                                                                                   | 200                            | 158000   |
| , .            | 1            | l                     |                                 | early manufacture)                                                                                                                   | 1                              | 5.02P    |
| A-19 %         | hı           |                       | B147464                         | LOCK, back plate latch                                                                                                               | 1                              | 1.24P    |
| A-19 %         | 9            |                       | B8925                           | LOCK, breech                                                                                                                         | 1                              | 2.58P    |
| A-19 %         | ľ            |                       | B8787A                          | LOCK, oil buffer tube (preferred)                                                                                                    | 1                              | 1000     |
| A-19 %         |              | 1                     | B8787                           | LOCK, oil buffer tube, assembly                                                                                                      |                                |          |
| / -            |              | 1                     |                                 | (usable)                                                                                                                             | _                              | 1.16P    |
|                | 1            |                       | 1                               | (Composed of:                                                                                                                        |                                |          |
|                | 1            | ł                     |                                 | Y one B9726 oil buffer tube lock                                                                                                     |                                |          |
|                |              |                       |                                 | SPRING                                                                                                                               |                                |          |
|                | 1            |                       | 1 .                             | Y one B9742 oil buffer tube lock                                                                                                     |                                |          |
|                |              |                       | 1 3                             | spring STUD)                                                                                                                         |                                |          |
| A-19 %         | 9            |                       | A9266                           | LOCK, spring, oil buffer body                                                                                                        | 1                              | .15P     |
| A-19 Y         | 6            |                       | B9786                           | LOCK, trigger bar pin -                                                                                                              | 1                              | .24P     |
| A-19 %         | 9<br>6<br>6  |                       | A13565                          | LOCK, trunnion block                                                                                                                 | 1                              | -24P     |
| A-19 %         | 1            |                       | A152939                         | NUT, breech lock cam bolt (used on                                                                                                   |                                |          |
| / /-           |              |                       |                                 | guns of present manufacture)                                                                                                         | 1                              |          |
| A-19 %         | TO           |                       | A9267                           | NUT, oil buffer piston head                                                                                                          | 1                              | .29P     |
| A-19 %         | 6            |                       | A13556                          | NUT, switch pivot                                                                                                                    | 1                              | .19P     |
| A-19 \$        | ão l         |                       | A9279                           | PACKING, oil buffer gland                                                                                                            | 1                              | .16P     |
| A-19 %         |              |                       | B8975                           | PAWL, aligning, cartridge (used on                                                                                                   | 3                              | 420-0000 |
| , <i>p</i>     | 1            |                       |                                 | guns of present manufacture)                                                                                                         | 1                              | .71P     |
| A-19 Y         | 6            |                       | B8927                           | PAWL, cover detent -                                                                                                                 | 1                              | .87P     |
| A-19 %         |              |                       | B8515                           | PAWL, cover detent, assembly                                                                                                         | (1)                            | .91P     |
|                |              |                       | 16. 6                           | (Composed of:                                                                                                                        |                                |          |
|                |              |                       |                                 | Y one B8927 cover detent PAWL                                                                                                        |                                |          |
|                | 1            |                       |                                 | Y one Al3001 cover detent pawl                                                                                                       |                                | į.       |
|                | 1            |                       |                                 | GUIDE)                                                                                                                               |                                |          |
| A-19 Y         | В            |                       | B8913                           | PAWL, feed, belt -                                                                                                                   | 1                              | 1.15P    |
| A-19 %         |              |                       | B8961                           | PAWL, feed, belt, assembly                                                                                                           | (1)                            | 1.21P    |
|                |              |                       |                                 | (Composed of:                                                                                                                        |                                |          |
|                |              |                       |                                 | Y one B8913 belt feed PAWL                                                                                                           | (92)                           | ŝ        |
|                |              |                       |                                 | * two Al3518 belt feed pawl arm                                                                                                      |                                |          |
|                |              |                       |                                 | locating PIN                                                                                                                         |                                |          |
| 19             |              |                       |                                 | Y one Al3517 belt feed pawl arm PIN)                                                                                                 |                                |          |
| A-19 %         | 6            |                       | B8916                           | PAWL, holding, belt -                                                                                                                | 1                              | 1.53P    |
| A-19           | h            |                       | A152753                         | PIECE, filler, back plate                                                                                                            | 1                              | .51P     |
| A-19 %         | 11           |                       | A152750                         | PIECE, filler, lower -                                                                                                               | 1                              | -33P     |
| A-19 I         | EEE          | 8                     | A152751                         | PIECE, filler, upper (used on guns of                                                                                                |                                |          |
| /-             |              | E.                    |                                 | early manufacture)                                                                                                                   | 1                              |          |
|                | 1            |                       |                                 |                                                                                                                                      |                                | 1        |

| NOTE<br>SYMBOL | PLATE<br>NO. | STOCK<br>NO. | PIECE MARK<br>OR<br>DRAWING NO. | ITEM                                                                                  | QUAN.<br>PER<br>UNIT<br>ASS'Y. | UNIT  |
|----------------|--------------|--------------|---------------------------------|---------------------------------------------------------------------------------------|--------------------------------|-------|
| A-19 Y         | 9            |              | A9276                           | PIN, accelerator                                                                      | 1                              | .24P  |
| A-19 %         |              |              | B8790                           | PIN, accelerator, assembly (Composed of:<br>Y one A9276 accelerator PIN               | (1)                            | . 26P |
| <b>A-19</b>    |              |              | A9263                           | one A9357 accelerator pin SPRING) PIN, back plate (used on guns of early manufacture) | 1                              |       |
| A-19 %         |              |              | 19275                           | PIN, back plate filler piecel (used on guns of present manufacture)                   | 1                              | .02P  |
| 1-19 %         | lu l         |              | A9275                           | PIN, back plate latch                                                                 | i                              | .02P  |
| A-19 %         | lii l        |              | A13581                          | PIN, back plate latch lock                                                            | i                              | .02P  |
| A-19           |              |              | A9384                           | PIN, belt feed lever pivot stud                                                       | i                              | .01P  |
| A-19 Y         | 8            |              | A13519                          | PIN, belt feed pawl                                                                   | i                              | .19P  |
| A-19 %         |              |              | B8962                           | PIN, belt feed pawl, assembly ————————————————————————————————————                    | (1)                            | .21P  |
|                | 1 1          |              |                                 | Y one Al3519 belt feed pawl PIN                                                       |                                |       |
|                |              |              |                                 | one A9357 belt feed pawl pin<br>SPRING)                                               |                                |       |
| A-19 Y         | 8            |              | A13517                          | PIN, belt feed pawl arm                                                               | 1                              | .02P  |
| A-19 Y         | 1.*          |              | B8917                           | PIN, belt holding pawl                                                                | 2                              | .55P  |
| A-19 %         | 6            |              | B8963                           | PIN, belt holding pawl, assembly (Composed of:                                        | (2)                            | .64P  |
|                |              |              |                                 | Y one B8917 belt holding pawl PIN<br>Y one A152567 belt holding pawl pin<br>HEAD      |                                |       |
|                |              |              |                                 | one Al3497 belt holding pawl pin<br>SPRING)                                           |                                |       |
| A-19 Y         | 1 1          |              | 113280                          | PIN, bolt handle (usable)                                                             |                                | .01P  |
| A-19 Y         | 9            |              | A9274                           | PIN, breech lock -                                                                    | 1                              | .19P  |
| A-19 %         |              |              | B8784                           | PIN, breech lock, assembly                                                            | (1)                            | .21P  |
|                |              |              |                                 | (Composed of:<br>Y one A9274 breech lock PIN<br>one A9357 breech lock pin SPRING)     |                                |       |
| A-19 %         |              |              | A13612                          | PIN, cartridge aligning paul -                                                        | 1                              | .02   |
| A-19 %         | 7            |              | A9383                           | PIN, cocking lever                                                                    | î l                            | -33P  |
| H-1 Y          | iı           |              | BFAXIBB                         | PIN, cotter, split, S., 1/16 x 7/16<br>(for replacement use BFAXIBE and               |                                | •,,,, |
|                |              |              |                                 | cut off) —                                                                            | 4                              | .Olp  |
| H-1 %          | 6            |              | BFAXIBE                         | FIN, cotter, split, S., 1/16 x 3/4 -                                                  | 2                              | .01P  |
| H-1 %          | 6            |              | BFAXICE                         | PIN, cotter, split, S., 3/32 x 3/4 -                                                  | 2                              | .OIP  |
| H-1 %          | 8            |              | BFAXIDF                         | PIN, cotter, split, S., 1/8 x 7/8 -                                                   | 1                              | .OIP  |
| H-1 %          |              |              | BFAXIDK                         | PIN, cotter, split, 8., 1/8 x 1-1/2 -                                                 | 1                              | .OIP  |
| A-19 %         | 8            |              | A9271                           | PIN, cover                                                                            | 1                              | .53P  |
| A-19 Y         | 8            |              | A13587                          | PIN, cover latch shaft lever                                                          | 1                              | .OIP  |
| A-19 %         | 7            |              | A9273                           | PIN, ejector -                                                                        | 1                              | .02   |
| A-19 %         | 7            |              | B17171                          | PIN, firing —                                                                         | 1                              | 1.81P |
| A-19 *         | 8            |              | A13518                          | PIN, locating, belt feed pawl arm                                                     | 2                              |       |
| A-19           |              |              | A9268                           | PIN, lock, barrel extension shank                                                     | 1                              | .02P  |
| A-19 %         | 11           |              | A152854                         | PIN, lower filler piece                                                               | 2                              | .Olp  |
| A-19           | 10           |              | A9380                           | PIN, oil buffer piston head nut                                                       | 1                              | .02P  |
| A-19           | 10           |              |                                 | PIN, oil buffer piston red                                                            | 1                              | .02P  |
| A-19           | 7            |              | A152899                         | PIN, retaining, driving spring red -                                                  | 1                              | .02P  |
| 4 30 W         | 7            |              | A9381                           | PIN, sear stop                                                                        | 1                              | .02P  |
| A-19 ¥         | 7            |              | A152898                         | PIN, stop, driving spring rod cellar                                                  | ī                              | .OIP  |

# PARTS FOR BASIC GUN

| NOTE<br>SYMBOL   | PLATE<br>NO. | STOCK<br>NO. | PIECE MARK<br>OR<br>DRAWING NO. | ITEM                                                                                           | PER<br>UNIT<br>ASS'Y. | UNIT            |
|------------------|--------------|--------------|---------------------------------|------------------------------------------------------------------------------------------------|-----------------------|-----------------|
| A-19<br>A-19 %   | 7            |              | A9385<br>A9382                  | PIN, stop, extractor ————————————————————————————————————                                      | 1                     | \$ .011<br>100. |
| A-19 Y           |              |              | A9498                           | PIN, switch pivot dowel (used on guns of early manufacture)                                    | 2                     |                 |
| A-19 ¥<br>A-19 % | 6            |              | A20708<br>B8683                 | PIN, trigger bar, assembly (Composed of:                                                       | .î<br>(1)             | .53I            |
|                  |              |              |                                 | Y one A20708 trigger bar PIN Y one A9519 trigger bar pin KEY Y one B9786 trigger bar pin LOCK) |                       |                 |
| A-19 %<br>A-19 Y | 6            |              | A13546<br>A13555                | PIN, trunnion block cover<br>PIVOT, switch (used on guns of early                              | 2                     | .02             |
| <b>A-1</b> 9     | 11           |              | D35276                          | PLATE, back (used on guns of present                                                           | 1                     |                 |
| A-19 Y           | 12           |              | D35465                          | PLATE, back (used on guns of early                                                             | 1                     |                 |
| A-19 %           |              |              | 064311                          | PLATE, back, w/horizontal buffer,                                                              | 1                     |                 |
|                  |              |              |                                 | assembly (used on guns of present manufacture) (Composed of:                                   | (1)                   | 18.06F          |
|                  |              |              |                                 | one A152834 adjusting SCREW<br>one A152839 adjusting screw<br>PLUNCER                          |                       |                 |
|                  |              |              |                                 | one A9300 adjusting screw<br>plunger SPRING                                                    |                       |                 |
|                  |              |              |                                 | one D35276 back PLATE                                                                          |                       |                 |
|                  |              |              |                                 | one Al52753 back plate filler<br>PIECE                                                         |                       |                 |
|                  |              |              |                                 | one A9275 back plate filler<br>piece PIN                                                       |                       |                 |
|                  |              |              |                                 | one B8949 back plate LATCH                                                                     |                       |                 |
|                  |              |              |                                 | one B147464 back plate latch LOCK<br>one A13581 back plate latch lock<br>PIN                   |                       |                 |
|                  |              |              |                                 | one Al52875 back plate latch lock<br>SPRING                                                    |                       |                 |
|                  |              |              |                                 | one A9275 back plate latch PIN<br>one A9356 back plate latch<br>SPRING                         |                       |                 |
|                  |              |              |                                 | twenty-)Al52835 buffer DISK                                                                    |                       |                 |
|                  | 1 1          |              |                                 | one Al52869 buffer PLATE                                                                       |                       |                 |
|                  | 1 1          |              | 1                               | one Al52750 filler PIECE, lower<br>two Al52854 lower filler piece PIN                          |                       |                 |
|                  |              |              |                                 | Y three BFAXIRB PIN, cotter, split,<br>S., 1/16 x 7/16)                                        |                       |                 |
| A-19 %           | 1 1          |              | C77451                          | PLATE, back, w/horizontal buffer,                                                              |                       |                 |
|                  | 1 1          |              |                                 | manufacture)                                                                                   | (1)                   |                 |
|                  | 1            |              |                                 | (Composed of:                                                                                  | (-)                   |                 |
|                  |              |              |                                 | one Al52834 adjusting SCREW                                                                    |                       |                 |
|                  |              |              |                                 | one Al52839 adjusting serew<br>PLUNGER                                                         |                       |                 |
|                  | 1            |              |                                 | one 19300 adjusting screw<br>plunger SPRING                                                    |                       |                 |