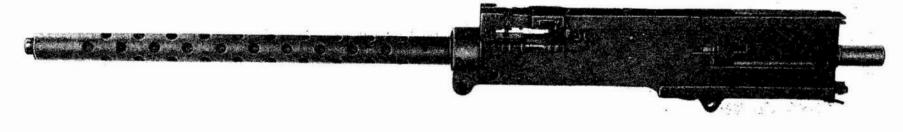

#### **MAJOR ITEMS**

| Note<br>Symbol | Plate<br>No. |                                    | Unit<br>Price |
|----------------|--------------|------------------------------------|---------------|
| ø              | 1            | GUN, Machine, Cal50, Browning, M2, |               |
| ø              | 3            | GUN, Machine, Cal50, Browning, M2, |               |
| ø              | 4            | GUN, Machine, Cal50, Browning, M2, |               |