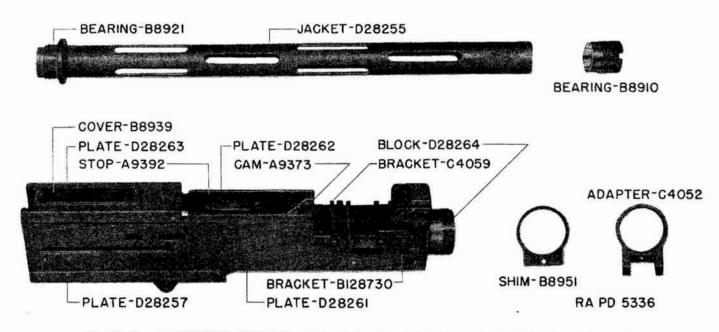

| NOTE:<br>SYMBOL | PLATE<br>NO. | ITEM<br>STOCK<br>No. | PIECE MARK<br>OR<br>DRAWING NO. | ITEM                                                | PER<br>UNIT<br>ASS'Y. | UNIT                                    |
|-----------------|--------------|----------------------|---------------------------------|-----------------------------------------------------|-----------------------|-----------------------------------------|
| *:              | İ            |                      |                                 | SECTION I                                           |                       |                                         |
|                 |              |                      | 1                               | PARTS FOR BASIC GUN                                 | b (                   |                                         |
|                 |              |                      |                                 | (See # note)                                        |                       |                                         |
|                 | 1            |                      |                                 | A R T X T T T T T T T T T T T T T T T T T           | 10                    |                                         |
| 1-19 %          | 9            |                      | C8141                           | ACCELERATOR                                         | 1                     | \$ 2.96                                 |
|                 | 5            | 01-00010             | C4052                           | ADAPTER, trunnion                                   | 1                     | 7.15                                    |
| 1-19 %          | 8            |                      | B8914                           | ARM, belt feed pawl                                 | 1                     | .53                                     |
| 1-19 %          | 8 6 5        |                      | B8944                           | BAR, trigger                                        | 1                     |                                         |
|                 | 5            | 01-00020             |                                 | DAILUID                                             | 1                     | 20.99                                   |
| 8               |              | 01-00030             | D28272                          | BARREL, assembly                                    | (1)                   | 23.72                                   |
|                 | 1            |                      | 1                               | (Composed of:                                       |                       | ì                                       |
|                 |              |                      | 1                               | Y one D35348 BARREL<br>Y one Al30410 barrel SLEEVE) |                       | İ                                       |
| ď               | 5            | 01-00040             | B8910                           | BEARING, barrel, front                              | 1                     | 2.82                                    |
| %<br>Y          | 5            | 01-00050             | B8921                           | BRARING, breech                                     | i                     | 5.70                                    |
| Ÿ               | 5            | 02 000,0             | D28264                          | BLOCK, trunnion                                     | î                     | 23.17                                   |
| -19 *           |              |                      | C4076                           | BLOCK, trunnion, assembly                           | (1)                   |                                         |
|                 |              |                      |                                 | (Composed of:                                       | , ,                   |                                         |
|                 |              |                      |                                 | * one Al3572 bunter PLUG                            |                       |                                         |
|                 | 1            |                      | 100                             | Y one D28264 trunnion BLOCK)                        |                       |                                         |
| -19 Y           | 9            |                      | C8063                           | BODY, oil buffer                                    | 1                     | 14.30                                   |
| -19 %           |              |                      | 03941                           | BODY, oil buffer, assembly                          | (1)                   | 16.08                                   |
|                 |              | 1.0                  |                                 | (Composed of:                                       |                       | 1                                       |
|                 | t            |                      |                                 | two B9712 breech lock DEPRESSOR                     |                       |                                         |
|                 | 1            |                      |                                 | two A9283 breech lock depressor                     |                       |                                         |
|                 |              |                      |                                 | Y one C8063 oil buffer BODY                         | 1                     | - 2                                     |
|                 |              |                      |                                 | * two B9715 oil buffer GUIDE)                       |                       | 100                                     |
| -19 Y           | 7            |                      | D28256                          | BOLT, alternate feed                                | 1                     | 47.09                                   |
| -19 %           | ,            |                      | B147463                         | BOLT, alternate feed, assembly (used                | -                     | 47.07                                   |
| -, ,-           | 1            |                      |                                 | on guns of present manufacture)                     | (1)                   | 47.211                                  |
|                 |              |                      |                                 | (Composed of:                                       | ,-,                   | 100000000000000000000000000000000000000 |
|                 | 1            |                      |                                 | I one D28256 alternate feed BOLT                    |                       |                                         |
|                 |              |                      |                                 | one Al3529 bolt switch STUD                         |                       |                                         |
|                 |              |                      |                                 | one A9385 extractor stop PIN                        |                       |                                         |
|                 |              |                      |                                 | Y one Al52858 recoil PLATE)                         |                       |                                         |
| -19 %           |              |                      | B8954                           | BOLT, alternate feed, assembly (used                | (-)                   | -/ -/-                                  |
|                 |              |                      |                                 | on guns of early manufacture)                       | (1)                   | 56.06                                   |
|                 |              |                      |                                 | (Composed of:<br>Y one D28256 alternate feed BOLT   |                       |                                         |
|                 |              |                      |                                 | one Al3529 bolt switch STUD                         |                       |                                         |
|                 |              |                      |                                 | one A9385 extractor stop PIN                        |                       |                                         |
|                 |              |                      |                                 | Y one A9378 recoil PLATE)                           |                       |                                         |
| -19.%           |              |                      | A152938                         | BOLT, breech lock cam (used on guns                 | 8                     |                                         |
| -, -            |              |                      |                                 | of present manufacture) ————                        | 1                     |                                         |
| -19 Y           |              |                      | A152752                         | BRACKET -                                           | 1                     | .191                                    |
| -19 *           | 5            |                      | C4059                           | BRACKET, belt holding pawl, L.H                     | 1                     | 4.92                                    |
| -19 *           | 5            |                      | B128730                         | BRACKET, belt holding pawl, R.H                     | 1                     | 5.02                                    |
| -19 Y           |              |                      | CH091                           | BRACKET, bolt latch                                 | 1                     | _                                       |
| -19 *           |              |                      | C4070                           | BRACKET, top plate                                  | 1                     | 3.01                                    |
| -19             |              |                      | C4077                           | BUFFER, oil, assembly -                             | (1)                   | 12.74                                   |
|                 |              |                      |                                 | (Composed of:                                       | 8                     |                                         |
|                 |              |                      |                                 | ons A9279 oil buffer gland PACKING                  |                       |                                         |
|                 |              |                      |                                 | one A9277 oil buffer packing gland                  |                       |                                         |
|                 |              |                      |                                 | PLUG<br>one A9297 oil buffer packing gland          |                       |                                         |
|                 |              |                      |                                 |                                                     |                       |                                         |

# PARTS FOR BASIC GUN

| NOTE<br>SYMBOL | PLATE<br>NO. | ITEM<br>STOCK<br>NO. | PIECE MARK<br>OR<br>DRAWING NO. | ITEM                                                                        | QUAN.<br>PER<br>UNIT<br>ASS'Y. | UNIT  |
|----------------|--------------|----------------------|---------------------------------|-----------------------------------------------------------------------------|--------------------------------|-------|
|                |              |                      |                                 | BUFFER, oil, assembly - Cont'd.<br>one A9299 oil buffer packing             |                                | •     |
|                |              |                      |                                 | gland SPRING<br>one A9267 oil buffer piston head<br>NUT                     |                                |       |
|                | 1            |                      |                                 | one A9380 oil buffer piston head<br>nut PIN                                 |                                |       |
|                |              |                      |                                 | one B8763 oil buffer piston ROD, assembly                                   |                                |       |
|                |              |                      |                                 | one B17169 oil buffer piston rod                                            |                                |       |
|                |              |                      |                                 | one B8969 oil buffer piston<br>VALVE, assembly                              |                                |       |
|                |              |                      |                                 | one A9528 oil buffer relief                                                 |                                |       |
|                | 1 1          |                      |                                 | one A9360 oil buffer relief                                                 |                                |       |
|                |              |                      |                                 | one A9393 oil buffer relief<br>valve SPRING                                 |                                |       |
|                | 1 1          |                      |                                 | one C8146 oil buffer TUBE                                                   |                                |       |
|                |              |                      |                                 | one B9731 oil buffer tube CAP<br>two A9361 oil buffer tube filler<br>SCREW) |                                |       |
| A-19 *         | 5            |                      | A9373                           | CAM, extractor                                                              | 1                              | .53   |
| A-19 *         | 8            |                      | C64279                          | CAM, extractor, cover                                                       | 1                              | 1.57  |
| A-19.Y         | 1 1          |                      | C64319                          | CAM, lock, breech (used on guns of present manufacture)                     | 1                              |       |
| A-19 Y         | 6            |                      | C4063                           | CAM, lock, breech (used on guns of                                          |                                |       |
|                |              |                      | ממונות                          | early manufacture) ————————————————————————————————————                     | 1                              | 4.97  |
| A-19           |              |                      | B147583                         | guns of present manufacture) ————————————————————————————————————           | (1)                            |       |
|                | 1            |                      |                                 | Y one C64319 breech lock CAM                                                |                                |       |
| <b>A-</b> 19   | 1 1          |                      | B8956                           | Y one Al3533 breech lock cam PLUG)<br>CAM, lock, breech, assembly (used on  | 100                            |       |
| H-17           |              |                      | 20,70                           | guns of early manufacture) ————————————————————————————————————             | (1)                            | 5.09  |
|                | 1 1          |                      | N                               | Y one C4063 breech lock CAM                                                 |                                |       |
|                |              |                      | 2000                            | Y one Al3533 breech lock cam PLUG)                                          | 1                              | 2.49  |
| A-19 %         | 7            |                      | B9731<br>A152900                | CAP, oil buffer tube                                                        | ī                              | .02   |
| A-19 Y         | 8            |                      | D28258                          | COVER -                                                                     | 1                              | 21.23 |
| A-19           |              |                      | C4081                           | COVER, assembly ————————————————————————————————————                        | (1)                            | 23.86 |
|                |              |                      |                                 | one A9395 belt feed lever pivot                                             |                                |       |
|                |              | 12                   |                                 | one A9384 belt feed lever pivot                                             |                                |       |
|                |              |                      |                                 | stud PIN                                                                    |                                |       |
|                |              |                      |                                 | one A9398 belt feed lever pivot<br>stud WASHER                              |                                |       |
|                | 1            |                      |                                 | Y one A152752 BRACKET                                                       |                                |       |
|                |              |                      |                                 | Y one D28258 COVER                                                          | - 8                            |       |
|                |              |                      |                                 | two A152980 cover bracket RIVET  * one C64279 cover extractor CAM           |                                |       |
|                | 1 1          |                      |                                 | three A9282 cover extractor cam                                             |                                |       |
|                |              |                      | 1                               | RIVET                                                                       | 1                              | 1     |

|                  |      | NO.      | OR<br>DRAWING NO.  | ITEM                                                                                         | UNIT<br>ASS'Y. | PRICE |
|------------------|------|----------|--------------------|----------------------------------------------------------------------------------------------|----------------|-------|
|                  |      |          |                    | cover, assembly - Cont'd. one A9365 cover extractor spring STUD one A9366 cover latch spring |                | \$    |
| %<br>A-19 %      | 5    | 01-00140 | B8939<br>A13588    | COVER, top plate                                                                             | 1              | .98   |
| A-19             | 9    |          | B9712              | DEPRESSOR, breech lock                                                                       | 2              | .86   |
| A-19 %           | 11   |          | A152835            | DISK, buffer -                                                                               | 22             | .03   |
| A-19 %           | 7    |          | B9732              | EJECTOR —                                                                                    | 1              | -77   |
| A-19 Y<br>A-19 % | 9    |          | D28254<br>C4082    | EXTENSION, barrel                                                                            | (1)            | 27.46 |
| M-17 P           |      |          | 04002              | (Composed of:                                                                                | (1)            | 27.40 |
|                  | 1    |          |                    | Y one D28254 barrel EXTENSION                                                                |                |       |
|                  |      |          |                    | one B9728 barrel extension SHANK                                                             |                |       |
|                  |      |          |                    | one A9268 barrel extension shank                                                             |                |       |
| A-19 *           | 7    |          | PRO14              | lock PIN) EXTENSION, firing pin                                                              | -              | 2 111 |
| A-19 %           | 1'   | 1. A.    | B8946<br>B8976     | EXTENSION, firing pin, assembly ———                                                          | (1)            | 3.44  |
| 4-17 P           | 1 8  |          | 20970              | (Composed of:                                                                                | (-)            | 7.02  |
|                  |      |          |                    | * one B8946 firing pin EXTENSION                                                             |                |       |
|                  |      |          | 1                  | one A9353 firing pin SPRING                                                                  |                |       |
|                  |      |          |                    | one A9382 firing pin spring stop                                                             |                |       |
| . 10 9           | 7    |          | C4065              | PIN) EXTRACTOR ————————————————————————————————————                                          | ,              |       |
| A-19 ¥<br>A-19 % | 7    |          | B8959              | EXTRACTOR, assembly —                                                                        | (1)            | 4.611 |
| H-17 /           |      |          | 50777              | (Composed of:                                                                                | (-)            | 4.01  |
|                  |      |          |                    | one B9732 EJECTOR                                                                            |                |       |
|                  |      |          | 1                  | one A9273 ejector PIN                                                                        |                |       |
|                  | 1 .  |          |                    | one A9523 ejector SPRING                                                                     |                |       |
| . 70 5           | ,    | .*       | 17,0007            | Y one C4065 EXTRACTOR)                                                                       | ,              | 011   |
| A-19 ¥<br>A-19 * | 9    |          | A13001<br>B9715    | GUIDE, cover detent pawl ————————————————————————————————————                                | 2              | .041  |
| A-19 Y           | 10   |          | A9518              | GUIDE, oil buffer spring                                                                     | ĩ              |       |
| A-19 %           |      |          | B8782              | GUIDE, oil buffer spring, assembly                                                           | (1)            | 1.81  |
|                  |      |          | -                  | (Composed of:                                                                                | 8.8            |       |
|                  |      |          |                    | Y one A9518 oil buffer spring GUIDE                                                          |                |       |
|                  | 1 1  |          |                    | one A9520 oil buffer spring guide                                                            |                |       |
| 1-19 %           |      |          | B8583              | HANDLE, bolt (preferred)                                                                     | 1              |       |
| 1-19 %           | 7    |          | B8583              | HANDLE, bolt, assembly (usable)                                                              | -              | 1.16  |
| -17 2            | 1, 1 |          | 20,00              | (Composed of:                                                                                |                |       |
|                  |      |          |                    | Y one Al3280 bolt handle PIN                                                                 |                | i     |
|                  | 1 1  |          |                    | Y one Al3278 bolt handle SLEEVE                                                              |                |       |
|                  | 1 1  |          | 17505/8            | Y one Al3279 bolt handle STUD)                                                               | 2              | 021   |
| 1-19 Y           | 7    |          | A152567<br>A152901 | HEAD, belt holding pawl pin ———————————————————————————————————                              | 2              | .02   |
| 1-19 Y<br>1-19   | 7    |          | B17169             | HEAD, oil buffer piston rod                                                                  | i              | 1.48  |
| Y                |      | 01-00170 |                    | JACKET, barrel                                                                               | 1              | 8.80  |
| *                |      | 01-00180 | C4047              | JACKET, barrel, assembly                                                                     | (1)            | 15.28 |
|                  |      | 2 1      |                    | (Composed of:                                                                                | 3              |       |
|                  |      |          |                    | Y one D28255 barrel JACKET                                                                   |                |       |
|                  |      |          |                    | Y one B8921 breech BEARING)                                                                  |                |       |
|                  |      |          |                    |                                                                                              |                |       |
|                  |      |          |                    |                                                                                              |                |       |

# PARTS FOR BASIC GUN

| NOTE<br>SYMBOL | PLATE<br>NO. | ITEM<br>STOCK'<br>NO. | PIECE MARK<br>OR<br>DRAWING NO. | ITEM                                                                                                                                 | QUAN.<br>PER<br>UNIT<br>ASS'Y. | UNIT     |
|----------------|--------------|-----------------------|---------------------------------|--------------------------------------------------------------------------------------------------------------------------------------|--------------------------------|----------|
| \$             |              | 01-00190              | C64290                          | JACKET, barrel, w/front bearing, assembly                                                                                            | (1)                            | \$       |
| ē              |              |                       |                                 | (Composed of:<br>one B8910 barrel BEARING, front<br>* one C4047 barrel JACKET, assembly<br>two A13655 front barrel bearing<br>SCREW) |                                |          |
| A-19 Y         | 1            |                       | A13544                          | KEY, cover latch shaft                                                                                                               | 1                              | .111     |
| A-19           | 10           | 1                     | A9784                           | KEY, oil buffer piston valve                                                                                                         | 2                              | .16F     |
| A-19           | 10           | 1                     | A9520                           | KEY, oil buffer spring guide                                                                                                         | 1                              | .24F     |
| A-19 Y         | 6            | 1                     | A9519                           | KEY, trigger bar pin -                                                                                                               | 1                              | .Olf     |
| A-19 %         | 11           |                       | B8949                           | LATCH, back plate                                                                                                                    | 1                              | 1.00F    |
| A-19 %         |              |                       | B8928                           | LATCH COVER                                                                                                                          | 1                              | .53F     |
| A-19 %         | 7            |                       | B9718                           | LEVER. cocking                                                                                                                       | 1                              | .91P     |
| A-19 Y         | 8<br>7<br>8  |                       | A13586                          | LEVER, cover latch shaft                                                                                                             | 1                              | .53P     |
| A-19 %         | 8            |                       | 064278                          | LEVER, feed, belt (used on guns of                                                                                                   | 100                            | 15.50    |
| /              |              | l                     |                                 | present manufacture)                                                                                                                 | 1                              | 4.73P    |
| A-19 %         |              |                       | C4057                           | LEVER, feed, belt (used on guns of                                                                                                   | 200                            | 158000   |
| , .            | 1            | l                     |                                 | early manufacture)                                                                                                                   | 1                              | 5.02P    |
| A-19 %         | hı           |                       | B147464                         | LOCK, back plate latch                                                                                                               | 1                              | 1.24P    |
| A-19 %         | 9            |                       | B8925                           | LOCK, breech                                                                                                                         | 1                              | 2.58P    |
| A-19 %         | ľ            |                       | B8787A                          | LOCK, oil buffer tube (preferred)                                                                                                    | 1                              | 1000     |
| A-19 %         |              | 1                     | B8787                           | LOCK, oil buffer tube, assembly                                                                                                      |                                |          |
| / -            |              | 1                     |                                 | (usable)                                                                                                                             | _                              | 1.16P    |
|                | 1            |                       | 1                               | (Composed of:                                                                                                                        |                                |          |
|                | 1            | ł                     |                                 | Y one B9726 oil buffer tube lock                                                                                                     |                                |          |
|                |              |                       |                                 | SPRING                                                                                                                               |                                |          |
|                | 1            |                       | 1 .                             | Y one B9742 oil buffer tube lock                                                                                                     |                                |          |
|                |              |                       | 1 3                             | spring STUD)                                                                                                                         |                                |          |
| A-19 %         | 9            |                       | A9266                           | LOCK, spring, oil buffer body                                                                                                        | 1                              | .15P     |
| A-19 Y         | 6            |                       | B9786                           | LOCK, trigger bar pin -                                                                                                              | 1                              | .24P     |
| A-19 %         | 9<br>6<br>6  |                       | A13565                          | LOCK, trunnion block                                                                                                                 | 1                              | -24P     |
| A-19 %         | 1            |                       | A152939                         | NUT, breech lock cam bolt (used on                                                                                                   |                                |          |
| / /-           |              |                       |                                 | guns of present manufacture)                                                                                                         | 1                              |          |
| A-19 %         | TO           |                       | A9267                           | NUT, oil buffer piston head                                                                                                          | 1                              | .29P     |
| A-19 %         | 6            |                       | A13556                          | NUT, switch pivot                                                                                                                    | 1                              | .19P     |
| A-19 \$        | ão l         |                       | A9279                           | PACKING, oil buffer gland                                                                                                            | 1                              | .16P     |
| A-19 %         |              |                       | B8975                           | PAWL, aligning, cartridge (used on                                                                                                   | 3                              | 420-0000 |
| , <i>p</i>     | 1            |                       |                                 | guns of present manufacture)                                                                                                         | 1                              | .71P     |
| A-19 Y         | 6            |                       | B8927                           | PAWL, cover detent -                                                                                                                 | 1                              | .87P     |
| A-19 %         |              |                       | B8515                           | PAWL, cover detent, assembly                                                                                                         | (1)                            | .91P     |
|                |              |                       | 16. 6                           | (Composed of:                                                                                                                        |                                |          |
|                |              |                       |                                 | Y one B8927 cover detent PAWL                                                                                                        |                                |          |
|                | 1            |                       |                                 | Y one Al3001 cover detent pawl                                                                                                       |                                | į.       |
|                | 1            |                       |                                 | GUIDE)                                                                                                                               |                                |          |
| A-19 Y         | В            |                       | B8913                           | PAWL, feed, belt -                                                                                                                   | 1                              | 1.15P    |
| A-19 %         |              |                       | B8961                           | PAWL, feed, belt, assembly                                                                                                           | (1)                            | 1.21P    |
|                |              |                       |                                 | (Composed of:                                                                                                                        |                                |          |
|                |              |                       |                                 | Y one B8913 belt feed PAWL                                                                                                           | (92)                           | ŝ        |
|                |              |                       |                                 | * two Al3518 belt feed pawl arm                                                                                                      |                                |          |
|                |              |                       |                                 | locating PIN                                                                                                                         |                                |          |
| 19             |              |                       |                                 | Y one Al3517 belt feed pawl arm PIN)                                                                                                 |                                |          |
| A-19 %         | 6            |                       | B8916                           | PAWL, holding, belt -                                                                                                                | 1                              | 1.53P    |
| A-19           | h            |                       | A152753                         | PIECE, filler, back plate                                                                                                            | 1                              | .51P     |
| A-19 %         | 11           |                       | A152750                         | PIECE, filler, lower -                                                                                                               | 1                              | -33P     |
| A-19 I         | EEE          | 8                     | A152751                         | PIECE, filler, upper (used on guns of                                                                                                |                                |          |
| /-             |              | E.                    |                                 | early manufacture)                                                                                                                   | 1                              |          |
|                | 1            |                       |                                 |                                                                                                                                      |                                | 1        |