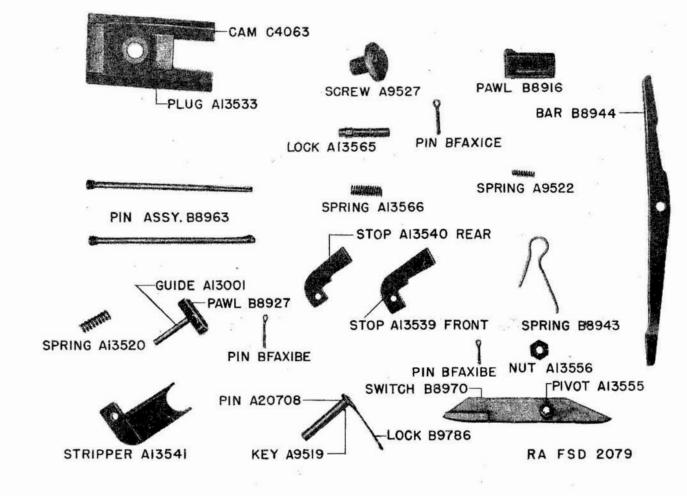

# PARTS FOR BASIC GUN

| NOTE<br>SYMBOL | PLATE<br>NO. | ITEM<br>STOCK'<br>NO. | PIECE MARK<br>OR<br>DRAWING NO. | ITEM                                                                                                                                 | QUAN.<br>PER<br>UNIT<br>ASS'Y. | UNIT     |
|----------------|--------------|-----------------------|---------------------------------|--------------------------------------------------------------------------------------------------------------------------------------|--------------------------------|----------|
| \$             |              | 01-00190              | C64290                          | JACKET, barrel, w/front bearing, assembly                                                                                            | (1)                            | \$       |
| ē              |              |                       |                                 | (Composed of:<br>one B8910 barrel BEARING, front<br>* one C4047 barrel JACKET, assembly<br>two A13655 front barrel bearing<br>SCREW) |                                |          |
| A-19 Y         | 1            |                       | A13544                          | KEY, cover latch shaft                                                                                                               | 1                              | .111     |
| A-19           | 10           | 1                     | A9784                           | KEY, oil buffer piston valve                                                                                                         | 2                              | .16F     |
| A-19           | 10           | 1                     | A9520                           | KEY, oil buffer spring guide                                                                                                         | 1                              | .24F     |
| A-19 Y         | 6            | 1                     | A9519                           | KEY, trigger bar pin -                                                                                                               | 1                              | .Olf     |
| A-19 %         | 11           |                       | B8949                           | LATCH, back plate                                                                                                                    | 1                              | 1.00F    |
| A-19 %         |              |                       | B8928                           | LATCH COVER                                                                                                                          | 1                              | .53F     |
| A-19 %         | 7            |                       | B9718                           | LEVER. cocking                                                                                                                       | 1                              | .91P     |
| A-19 Y         | 8<br>7<br>8  |                       | A13586                          | LEVER, cover latch shaft                                                                                                             | 1                              | .53P     |
| A-19 %         | 8            |                       | 064278                          | LEVER, feed, belt (used on guns of                                                                                                   | 100                            | 15.50    |
| /              |              | l                     |                                 | present manufacture)                                                                                                                 | 1                              | 4.73P    |
| A-19 %         |              |                       | C4057                           | LEVER, feed, belt (used on guns of                                                                                                   | 200                            | 158000   |
| , .            | 1            | l                     |                                 | early manufacture)                                                                                                                   | 1                              | 5.02P    |
| A-19 %         | hı           |                       | B147464                         | LOCK, back plate latch                                                                                                               | 1                              | 1.24P    |
| A-19 %         | 9            |                       | B8925                           | LOCK, breech                                                                                                                         | 1                              | 2.58P    |
| A-19 %         | ľ            |                       | B8787A                          | LOCK, oil buffer tube (preferred)                                                                                                    | 1                              | 1000     |
| A-19 %         |              | 1                     | B8787                           | LOCK, oil buffer tube, assembly                                                                                                      |                                |          |
| / -            |              | 1                     |                                 | (usable)                                                                                                                             | _                              | 1.16P    |
|                | 1            |                       | 1                               | (Composed of:                                                                                                                        |                                |          |
|                | 1            | ł                     |                                 | Y one B9726 oil buffer tube lock                                                                                                     |                                |          |
|                |              |                       |                                 | SPRING                                                                                                                               |                                |          |
|                | 1            |                       | 1 .                             | Y one B9742 oil buffer tube lock                                                                                                     |                                |          |
|                |              |                       | 1 3                             | spring STUD)                                                                                                                         |                                |          |
| A-19 %         | 9            |                       | A9266                           | LOCK, spring, oil buffer body                                                                                                        | 1                              | .15P     |
| A-19 Y         | 6            |                       | B9786                           | LOCK, trigger bar pin -                                                                                                              | 1                              | .24P     |
| A-19 %         | 9<br>6<br>6  |                       | A13565                          | LOCK, trunnion block                                                                                                                 | 1                              | -24P     |
| A-19 %         | 1            |                       | A152939                         | NUT, breech lock cam bolt (used on                                                                                                   |                                |          |
| / /-           |              |                       |                                 | guns of present manufacture)                                                                                                         | 1                              |          |
| A-19 %         | TO           |                       | A9267                           | NUT, oil buffer piston head                                                                                                          | 1                              | .29P     |
| A-19 %         | 6            |                       | A13556                          | NUT, switch pivot                                                                                                                    | 1                              | .19P     |
| A-19 \$        | ão l         |                       | A9279                           | PACKING, oil buffer gland                                                                                                            | 1                              | .16P     |
| A-19 %         |              |                       | B8975                           | PAWL, aligning, cartridge (used on                                                                                                   | 3                              | 420-0000 |
| , <i>p</i>     | 1            |                       |                                 | guns of present manufacture)                                                                                                         | 1                              | .71P     |
| A-19 Y         | 6            |                       | B8927                           | PAWL, cover detent -                                                                                                                 | 1                              | .87P     |
| A-19 %         |              |                       | B8515                           | PAWL, cover detent, assembly                                                                                                         | (1)                            | .91P     |
|                |              |                       | 16. 6                           | (Composed of:                                                                                                                        |                                |          |
|                |              |                       |                                 | Y one B8927 cover detent PAWL                                                                                                        |                                |          |
|                | 1            |                       |                                 | Y one Al3001 cover detent pawl                                                                                                       |                                | į.       |
|                | 1            |                       |                                 | GUIDE)                                                                                                                               |                                |          |
| A-19 Y         | В            |                       | B8913                           | PAWL, feed, belt -                                                                                                                   | 1                              | 1.15P    |
| A-19 %         |              |                       | B8961                           | PAWL, feed, belt, assembly                                                                                                           | (1)                            | 1.21P    |
|                |              |                       |                                 | (Composed of:                                                                                                                        |                                |          |
|                |              |                       |                                 | Y one B8913 belt feed PAWL                                                                                                           | (92)                           | ŝ        |
|                |              |                       |                                 | * two Al3518 belt feed pawl arm                                                                                                      |                                |          |
|                |              |                       |                                 | locating PIN                                                                                                                         |                                |          |
| 19             |              |                       |                                 | Y one Al3517 belt feed pawl arm PIN)                                                                                                 |                                |          |
| A-19 %         | 6            |                       | B8916                           | PAWL, holding, belt -                                                                                                                | 1                              | 1.53P    |
| A-19           | h            |                       | A152753                         | PIECE, filler, back plate                                                                                                            | 1                              | .51P     |
| A-19 %         | 11           |                       | A152750                         | PIECE, filler, lower -                                                                                                               | 1                              | -33P     |
| A-19 I         | EEE          | 8                     | A152751                         | PIECE, filler, upper (used on guns of                                                                                                |                                |          |
| /-             |              | E.                    |                                 | early manufacture)                                                                                                                   | 1                              |          |
|                | 1            |                       |                                 |                                                                                                                                      |                                | 1        |

| NOTE<br>SYMBOL | PLATE<br>NO. | STOCK<br>NO. | PIECE MARK<br>OR<br>DRAWING NO. | ITEM                                                                                  | QUAN.<br>PER<br>UNIT<br>ASS'Y. | UNIT  |
|----------------|--------------|--------------|---------------------------------|---------------------------------------------------------------------------------------|--------------------------------|-------|
| A-19 Y         | 9            |              | A9276                           | PIN, accelerator                                                                      | 1                              | .24P  |
| A-19 %         |              |              | B8790                           | PIN, accelerator, assembly (Composed of:<br>Y one A9276 accelerator PIN               | (1)                            | . 26P |
| <b>A-19</b>    |              |              | A9263                           | one A9357 accelerator pin SPRING) PIN, back plate (used on guns of early manufacture) | 1                              |       |
| A-19 %         |              |              | 19275                           | PIN, back plate filler piecel (used on guns of present manufacture)                   | 1                              | .02P  |
| 1-19 %         | lu l         |              | A9275                           | PIN, back plate latch                                                                 | i                              | .02P  |
| A-19 %         | lii l        |              | A13581                          | PIN, back plate latch lock                                                            | i                              | .02P  |
| A-19           |              |              | A9384                           | PIN, belt feed lever pivot stud                                                       | i                              | .01P  |
| A-19 Y         | 8            |              | A13519                          | PIN, belt feed pawl                                                                   | i                              | .19P  |
| A-19 %         |              |              | B8962                           | PIN, belt feed pawl, assembly ————————————————————————————————————                    | (1)                            | .21P  |
|                | 1 1          |              |                                 | Y one Al3519 belt feed pawl PIN                                                       |                                |       |
|                |              |              |                                 | one A9357 belt feed pawl pin<br>SPRING)                                               |                                |       |
| A-19 Y         | 8            |              | A13517                          | PIN, belt feed pawl arm                                                               | 1                              | .02P  |
| A-19 Y         | 1.*          |              | B8917                           | PIN, belt holding pawl                                                                | 2                              | .55P  |
| A-19 %         | 6            |              | B8963                           | PIN, belt holding pawl, assembly (Composed of:                                        | (2)                            | .64P  |
|                |              |              |                                 | Y one B8917 belt holding pawl PIN<br>Y one A152567 belt holding pawl pin<br>HEAD      |                                |       |
|                |              |              |                                 | one Al3497 belt holding pawl pin<br>SPRING)                                           |                                |       |
| A-19 Y         | 1 1          |              | 113280                          | PIN, bolt handle (usable)                                                             |                                | .01P  |
| A-19 Y         | 9            |              | A9274                           | PIN, breech lock -                                                                    | 1                              | .19P  |
| A-19 %         |              |              | B8784                           | PIN, breech lock, assembly                                                            | (1)                            | .21P  |
|                |              |              |                                 | (Composed of:<br>Y one A9274 breech lock PIN<br>one A9357 breech lock pin SPRING)     |                                |       |
| A-19 %         |              |              | A13612                          | PIN, cartridge aligning paul -                                                        | 1                              | .02   |
| A-19 %         | 7            |              | A9383                           | PIN, cocking lever                                                                    | î l                            | -33P  |
| H-1 Y          | iı           |              | BFAXIBB                         | PIN, cotter, split, S., 1/16 x 7/16<br>(for replacement use BFAXIBE and               |                                | •,,,, |
|                |              |              |                                 | cut off) —                                                                            | 4                              | .Olp  |
| H-1 %          | 6            |              | BFAXIBE                         | FIN, cotter, split, S., 1/16 x 3/4 -                                                  | 2                              | .01P  |
| H-1 %          | 6            |              | BFAXICE                         | PIN, cotter, split, S., 3/32 x 3/4 -                                                  | 2                              | .OIP  |
| H-1 %          | 8            |              | BFAXIDF                         | PIN, cotter, split, S., 1/8 x 7/8 -                                                   | 1                              | .OIP  |
| H-1 %          |              |              | BFAXIDK                         | PIN, cotter, split, 8., 1/8 x 1-1/2 -                                                 | 1                              | .OIP  |
| A-19 %         | 8            |              | A9271                           | PIN, cover                                                                            | 1                              | .53P  |
| A-19 Y         | 8            |              | A13587                          | PIN, cover latch shaft lever                                                          | 1                              | .OIP  |
| A-19 %         | 7            |              | A9273                           | PIN, ejector -                                                                        | 1                              | .02   |
| A-19 %         | 7            |              | B17171                          | PIN, firing —                                                                         | 1                              | 1.81P |
| A-19 *         | 8            |              | A13518                          | PIN, locating, belt feed pawl arm                                                     | 2                              |       |
| A-19           |              |              | A9268                           | PIN, lock, barrel extension shank                                                     | 1                              | .02P  |
| A-19 %         | 11           |              | A152854                         | PIN, lower filler piece                                                               | 2                              | .Olp  |
| A-19           | 10           |              | A9380                           | PIN, oil buffer piston head nut                                                       | 1                              | .02P  |
| A-19           | 10           |              |                                 | PIN, oil buffer piston red                                                            | 1                              | .02P  |
| A-19           | 7            |              | A152899                         | PIN, retaining, driving spring red -                                                  | 1                              | .02P  |
| 4 30 W         | 7            |              | A9381                           | PIN, sear stop                                                                        | 1                              | .02P  |
| A-19 ¥         | 7            |              | A152898                         | PIN, stop, driving spring rod cellar                                                  | ī                              | .OIP  |

# PARTS FOR BASIC GUN

| NOTE<br>SYMBOL   | PLATE<br>NO. | STOCK<br>NO. | PIECE MARK<br>OR<br>DRAWING NO. | ITEM                                                                                           | PER<br>UNIT<br>ASS'Y. | UNIT            |
|------------------|--------------|--------------|---------------------------------|------------------------------------------------------------------------------------------------|-----------------------|-----------------|
| A-19<br>A-19 %   | 7            |              | A9385<br>A9382                  | PIN, stop, extractor ————————————————————————————————————                                      | 1                     | \$ .011<br>100. |
| A-19 Y           |              |              | A9498                           | PIN, switch pivot dowel (used on guns of early manufacture)                                    | 2                     |                 |
| A-19 ¥<br>A-19 % | 6            |              | A20708<br>B8683                 | PIN, trigger bar, assembly (Composed of:                                                       | .î<br>(1)             | .53I            |
|                  |              |              |                                 | Y one A20708 trigger bar PIN Y one A9519 trigger bar pin KEY Y one B9786 trigger bar pin LOCK) |                       |                 |
| A-19 %<br>A-19 Y | 6            |              | A13546<br>A13555                | PIN, trunnion block cover<br>PIVOT, switch (used on guns of early                              | 2                     | .02             |
| <b>A-1</b> 9     | 11           |              | D35276                          | PLATE, back (used on guns of present                                                           | 1                     |                 |
| A-19 Y           | 12           |              | D35465                          | PLATE, back (used on guns of early                                                             | 1                     |                 |
| A-19 %           |              |              | 064311                          | PLATE, back, w/horizontal buffer,                                                              | 1                     |                 |
|                  |              |              |                                 | assembly (used on guns of present manufacture) (Composed of:                                   | (1)                   | 18.06F          |
|                  |              |              |                                 | one A152834 adjusting SCREW<br>one A152839 adjusting screw<br>PLUNCER                          |                       |                 |
|                  |              |              |                                 | one A9300 adjusting screw<br>plunger SPRING                                                    |                       |                 |
|                  |              |              |                                 | one D35276 back PLATE                                                                          |                       |                 |
|                  |              |              |                                 | one Al52753 back plate filler<br>PIECE                                                         |                       |                 |
|                  |              |              |                                 | one A9275 back plate filler<br>piece PIN                                                       |                       |                 |
|                  |              |              |                                 | one B8949 back plate LATCH                                                                     |                       |                 |
|                  |              |              |                                 | one B147464 back plate latch LOCK<br>one A13581 back plate latch lock<br>PIN                   |                       |                 |
|                  |              |              |                                 | one Al52875 back plate latch lock<br>SPRING                                                    |                       |                 |
|                  |              |              |                                 | one A9275 back plate latch PIN<br>one A9356 back plate latch<br>SPRING                         |                       |                 |
|                  |              |              |                                 | twenty-)Al52835 buffer DISK                                                                    |                       |                 |
|                  | 1 1          |              |                                 | one Al52869 buffer PLATE                                                                       |                       |                 |
|                  | 1 1          |              | 1                               | one Al52750 filler PIECE, lower<br>two Al52854 lower filler piece PIN                          |                       |                 |
|                  |              |              |                                 | Y three BFAXIRB PIN, cotter, split,<br>S., 1/16 x 7/16)                                        |                       |                 |
| A-19 %           | 1 1          |              | C77451                          | PLATE, back, w/horizontal buffer,                                                              |                       |                 |
|                  | 1 1          |              |                                 | manufacture)                                                                                   | (1)                   |                 |
|                  | 1            |              |                                 | (Composed of:                                                                                  | (-)                   |                 |
|                  |              |              |                                 | one Al52834 adjusting SCREW                                                                    |                       |                 |
|                  |              |              |                                 | one Al52839 adjusting serew<br>PLUNGER                                                         |                       |                 |
|                  | 1            |              |                                 | one 19300 adjusting screw<br>plunger SPRING                                                    |                       |                 |

## PARTS FOR BASIC GUN

| NOTE<br>SYMBOL                                 | PLATE<br>NO. | ITEM<br>STOCK<br>No. | PIECE MARK<br>OR<br>DRAWING NO.                          | ITEM                                                                                                                                                                                                                                                                                                                                               | QUAN.<br>PER<br>UNIT<br>ASS'Y. | UNIT                                 |
|------------------------------------------------|--------------|----------------------|----------------------------------------------------------|----------------------------------------------------------------------------------------------------------------------------------------------------------------------------------------------------------------------------------------------------------------------------------------------------------------------------------------------------|--------------------------------|--------------------------------------|
| A-19 Y<br>A-19 *                               | 5            |                      | D28263<br>C4087                                          | PLATE, side, R.H., assembly - Cont'd.  * two Al3698 belt holding pawl bracket RIVET, short Y one D28261 side PLATE, R.H.) PLATE, top PLATE, top, assembly (Composed of: Y one C4061 bolt latch BRACKET five Al3522 bolt latch bracket RIVET, short Y one D28263 top PLATE                                                                          | 1 (1)                          | 5.98P<br>19.26P                      |
| A-19 Y<br>A-19 *<br>A-19 X<br>A-19 X<br>A-19 X | 6 10 11 8    |                      | A13533<br>A13572<br>A9277<br>A152839<br>A13515<br>A13611 | * one C4070 top plate BRACKET  * two A9292 top plate bracket  RIVET  * one A9367 top plate bracket STUD  * one A9391 trigger bar STOP, front  * one A9390 trigger bar STOP, rear)  PLUG, breech lock cam  PLUG, bunter  PLUG, oil buffer packing gland  PLUNGER, adjusting screw  PLUNGER, belt feed lever  PLUNGER, cartridge aligning pawl (used | 1<br>1<br>1<br>1               | .11P<br>.18P<br>.19P<br>.03P<br>.06P |
| Y                                              |              | 01-00475             | D35480                                                   | on guns of present manufacture)                                                                                                                                                                                                                                                                                                                    | (1)                            | ·oor                                 |