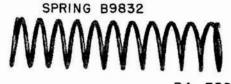

| NOTE:<br>SYMBOL | PLATE<br>NO. | ITEM<br>STOCK<br>No. | PIECE MARK<br>OR<br>DRAWING NO. | ITEM                                                | PER<br>UNIT<br>ASS'Y. | UNIT                                    |
|-----------------|--------------|----------------------|---------------------------------|-----------------------------------------------------|-----------------------|-----------------------------------------|
| *:              | İ            |                      |                                 | SECTION I                                           |                       |                                         |
|                 |              |                      | 1                               | PARTS FOR BASIC GUN                                 | b (                   |                                         |
|                 |              |                      |                                 | (See # note)                                        |                       |                                         |
|                 | 1            |                      |                                 | A R T X T T T T T T T T T T T T T T T T T           | 10                    |                                         |
| 1-19 %          | 9            |                      | C8141                           | ACCELERATOR                                         | 1                     | \$ 2.96                                 |
|                 | 5            | 01-00010             | C4052                           | ADAPTER, trunnion                                   | 1                     | 7.15                                    |
| 1-19 %          | 8            |                      | B8914                           | ARM, belt feed pawl                                 | 1                     | .53                                     |
| 1-19 %          | 8 6 5        |                      | B8944                           | BAR, trigger                                        | 1                     |                                         |
|                 | 5            | 01-00020             |                                 | DAILUID                                             | 1                     | 20.99                                   |
| 8               |              | 01-00030             | D28272                          | BARREL, assembly                                    | (1)                   | 23.72                                   |
|                 | 1            |                      | 1                               | (Composed of:                                       |                       | ì                                       |
|                 |              |                      | 1                               | Y one D35348 BARREL<br>Y one Al30410 barrel SLEEVE) |                       | İ                                       |
| ď               | 5            | 01-00040             | B8910                           | BEARING, barrel, front                              | 1                     | 2.82                                    |
| %<br>Y          | 5            | 01-00050             | B8921                           | BRARING, breech                                     | i                     | 5.70                                    |
| Ÿ               | 5            | 02 000,0             | D28264                          | BLOCK, trunnion                                     | î                     | 23.17                                   |
| -19 *           |              |                      | C4076                           | BLOCK, trunnion, assembly                           | (1)                   |                                         |
|                 |              |                      |                                 | (Composed of:                                       | , ,                   |                                         |
|                 |              |                      |                                 | * one Al3572 bunter PLUG                            |                       |                                         |
|                 | 1            |                      | 100                             | Y one D28264 trunnion BLOCK)                        |                       |                                         |
| -19 Y           | 9            |                      | C8063                           | BODY, oil buffer                                    | 1                     | 14.30                                   |
| -19 %           |              |                      | 03941                           | BODY, oil buffer, assembly                          | (1)                   | 16.08                                   |
|                 |              | 1.0                  |                                 | (Composed of:                                       |                       | 1                                       |
|                 | t            |                      |                                 | two B9712 breech lock DEPRESSOR                     |                       |                                         |
|                 | 1            |                      |                                 | two A9283 breech lock depressor                     |                       |                                         |
|                 |              |                      |                                 | Y one C8063 oil buffer BODY                         | 1                     | - 2                                     |
|                 |              |                      |                                 | * two B9715 oil buffer GUIDE)                       |                       | 100                                     |
| -19 Y           | 7            |                      | D28256                          | BOLT, alternate feed                                | 1                     | 47.09                                   |
| -19 %           | ,            |                      | B147463                         | BOLT, alternate feed, assembly (used                | -                     | 47.07                                   |
| -, ,-           | 1            |                      |                                 | on guns of present manufacture)                     | (1)                   | 47.211                                  |
|                 |              |                      |                                 | (Composed of:                                       | ,-,                   | 100000000000000000000000000000000000000 |
|                 | 1            |                      |                                 | I one D28256 alternate feed BOLT                    |                       |                                         |
|                 |              |                      |                                 | one Al3529 bolt switch STUD                         |                       |                                         |
|                 |              |                      |                                 | one A9385 extractor stop PIN                        |                       |                                         |
|                 |              |                      |                                 | Y one Al52858 recoil PLATE)                         |                       |                                         |
| -19 %           |              |                      | B8954                           | BOLT, alternate feed, assembly (used                | (-)                   | -/ -/-                                  |
|                 |              |                      |                                 | on guns of early manufacture)                       | (1)                   | 56.06                                   |
|                 |              |                      |                                 | (Composed of:<br>Y one D28256 alternate feed BOLT   |                       |                                         |
|                 |              |                      |                                 | one Al3529 bolt switch STUD                         |                       |                                         |
|                 |              |                      |                                 | one A9385 extractor stop PIN                        |                       |                                         |
|                 |              |                      |                                 | Y one A9378 recoil PLATE)                           |                       |                                         |
| -19.%           |              |                      | A152938                         | BOLT, breech lock cam (used on guns                 | 8                     |                                         |
| -, -            |              |                      |                                 | of present manufacture) ————                        | 1                     |                                         |
| -19 Y           |              |                      | A152752                         | BRACKET -                                           | 1                     | .191                                    |
| -19 *           | 5            |                      | C4059                           | BRACKET, belt holding pawl, L.H                     | 1                     | 4.92                                    |
| -19 *           | 5            |                      | B128730                         | BRACKET, belt holding pawl, R.H                     | 1                     | 5.02                                    |
| -19 Y           |              |                      | CH091                           | BRACKET, bolt latch                                 | 1                     | _                                       |
| -19 *           |              |                      | C4070                           | BRACKET, top plate                                  | 1                     | 3.01                                    |
| -19             |              |                      | C4077                           | BUFFER, oil, assembly -                             | (1)                   | 12.74                                   |
|                 |              |                      |                                 | (Composed of:                                       | 8                     |                                         |
|                 |              |                      |                                 | ons A9279 oil buffer gland PACKING                  |                       |                                         |
|                 |              |                      |                                 | one A9277 oil buffer packing gland                  |                       |                                         |
|                 |              |                      |                                 | PLUG<br>one A9297 oil buffer packing gland          |                       |                                         |
|                 |              |                      |                                 |                                                     |                       |                                         |

# PARTS FOR BASIC GUN

| NOTE<br>SYMBOL | PLATE<br>NO. | ITEM<br>STOCK<br>NO. | PIECE MARK<br>OR<br>DRAWING NO. | ITEM                                                                        | QUAN.<br>PER<br>UNIT<br>ASS'Y. | UNIT  |
|----------------|--------------|----------------------|---------------------------------|-----------------------------------------------------------------------------|--------------------------------|-------|
|                |              |                      |                                 | BUFFER, oil, assembly - Cont'd.<br>one A9299 oil buffer packing             |                                | •     |
|                |              |                      |                                 | gland SPRING<br>one A9267 oil buffer piston head<br>NUT                     |                                |       |
|                | 1            |                      |                                 | one A9380 oil buffer piston head<br>nut PIN                                 |                                |       |
|                |              |                      |                                 | one B8763 oil buffer piston ROD, assembly                                   |                                |       |
|                |              |                      |                                 | one B17169 oil buffer piston rod                                            |                                |       |
|                |              |                      |                                 | one B8969 oil buffer piston<br>VALVE, assembly                              |                                |       |
|                |              |                      |                                 | one A9528 oil buffer relief                                                 |                                |       |
|                | 1 1          |                      |                                 | one A9360 oil buffer relief                                                 |                                |       |
|                |              |                      |                                 | one A9393 oil buffer relief<br>valve SPRING                                 |                                |       |
|                | 1 1          |                      |                                 | one C8146 oil buffer TUBE                                                   |                                |       |
|                |              |                      |                                 | one B9731 oil buffer tube CAP<br>two A9361 oil buffer tube filler<br>SCREW) |                                |       |
| A-19 *         | 5            |                      | A9373                           | CAM, extractor                                                              | 1                              | .53   |
| A-19 *         | 8            |                      | C64279                          | CAM, extractor, cover                                                       | 1                              | 1.57  |
| A-19.Y         | 1 1          |                      | C64319                          | CAM, lock, breech (used on guns of present manufacture)                     | 1                              |       |
| A-19 Y         | 6            |                      | C4063                           | CAM, lock, breech (used on guns of                                          |                                |       |
|                |              |                      | ממונות                          | early manufacture) ————————————————————————————————————                     | 1                              | 4.97  |
| A-19           |              |                      | B147583                         | guns of present manufacture) ————————————————————————————————————           | (1)                            |       |
|                | 1            |                      |                                 | Y one C64319 breech lock CAM                                                |                                |       |
| <b>A-</b> 19   | 1 1          |                      | B8956                           | Y one Al3533 breech lock cam PLUG)<br>CAM, lock, breech, assembly (used on  | 100                            |       |
| H-17           |              |                      | 20,70                           | guns of early manufacture) ————————————————————————————————————             | (1)                            | 5.09  |
|                | 1 1          |                      | N                               | Y one C4063 breech lock CAM                                                 |                                |       |
|                |              |                      | 2000                            | Y one Al3533 breech lock cam PLUG)                                          | 1                              | 2.49  |
| A-19 %         | 7            |                      | B9731<br>A152900                | CAP, oil buffer tube                                                        | ī                              | .02   |
| A-19 Y         | 8            |                      | D28258                          | COVER -                                                                     | 1                              | 21.23 |
| A-19           |              |                      | C4081                           | COVER, assembly ————————————————————————————————————                        | (1)                            | 23.86 |
|                |              |                      |                                 | one A9395 belt feed lever pivot                                             |                                |       |
|                |              | 12                   |                                 | one A9384 belt feed lever pivot                                             |                                |       |
|                |              |                      |                                 | stud PIN                                                                    |                                |       |
|                |              |                      |                                 | one A9398 belt feed lever pivot<br>stud WASHER                              |                                |       |
|                | 1            |                      |                                 | Y one A152752 BRACKET                                                       |                                |       |
|                |              |                      |                                 | Y one D28258 COVER                                                          | - 8                            |       |
|                |              |                      |                                 | two A152980 cover bracket RIVET  * one C64279 cover extractor CAM           |                                |       |
|                | 1 1          |                      |                                 | three A9282 cover extractor cam                                             |                                |       |
|                |              |                      | 1                               | RIVET                                                                       | 1                              | 1     |