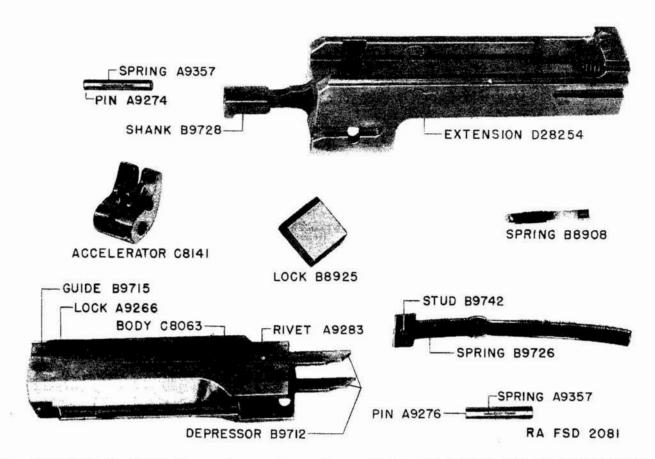

# PARTS FOR BASIC GUN

| NOTE<br>SYMBOL | PLATE<br>NO. | ITEM<br>STOCK<br>NO. | PIECE MARK<br>OR<br>DRAWING NO. | ITEM                                                                        | QUAN.<br>PER<br>UNIT<br>ASS'Y. | UNIT  |
|----------------|--------------|----------------------|---------------------------------|-----------------------------------------------------------------------------|--------------------------------|-------|
|                |              |                      |                                 | BUFFER, oil, assembly - Cont'd.<br>one A9299 oil buffer packing             |                                | •     |
|                |              |                      |                                 | gland SPRING<br>one A9267 oil buffer piston head<br>NUT                     |                                |       |
|                | 1            |                      |                                 | one A9380 oil buffer piston head<br>nut PIN                                 |                                |       |
|                |              |                      |                                 | one B8763 oil buffer piston ROD, assembly                                   |                                |       |
|                |              |                      |                                 | one B17169 oil buffer piston rod                                            |                                |       |
|                |              |                      |                                 | one B8969 oil buffer piston<br>VALVE, assembly                              |                                |       |
|                |              |                      |                                 | one A9528 oil buffer relief                                                 |                                |       |
|                | 1 1          |                      |                                 | one A9360 oil buffer relief                                                 |                                |       |
|                |              |                      |                                 | one A9393 oil buffer relief<br>valve SPRING                                 |                                |       |
|                | 1 1          |                      |                                 | one C8146 oil buffer TUBE                                                   |                                |       |
|                |              |                      |                                 | one B9731 oil buffer tube CAP<br>two A9361 oil buffer tube filler<br>SCREW) |                                |       |
| A-19 *         | 5            |                      | A9373                           | CAM, extractor                                                              | 1                              | .53   |
| A-19 *         | 8            |                      | C64279                          | CAM, extractor, cover                                                       | 1                              | 1.57  |
| A-19.Y         | 1 1          |                      | C64319                          | CAM, lock, breech (used on guns of present manufacture)                     | 1                              |       |
| A-19 Y         | 6            |                      | C4063                           | CAM, lock, breech (used on guns of                                          |                                |       |
|                |              |                      | ממונות                          | early manufacture) ————————————————————————————————————                     | 1                              | 4.97  |
| A-19           |              |                      | B147583                         | guns of present manufacture) ————————————————————————————————————           | (1)                            |       |
|                | 1            |                      |                                 | Y one C64319 breech lock CAM                                                |                                |       |
| <b>A-</b> 19   | 1 1          |                      | B8956                           | Y one Al3533 breech lock cam PLUG)<br>CAM, lock, breech, assembly (used on  | 100                            |       |
| H-17           |              |                      | 20,70                           | guns of early manufacture) ————————————————————————————————————             | (1)                            | 5.09  |
|                | 1 1          |                      | N                               | Y one C4063 breech lock CAM                                                 |                                |       |
|                |              |                      | 2000                            | Y one Al3533 breech lock cam PLUG)                                          | 1                              | 2.49  |
| A-19 %         | 7            |                      | B9731<br>A152900                | CAP, oil buffer tube                                                        | ī                              | .02   |
| A-19 Y         | 8            |                      | D28258                          | COVER -                                                                     | 1                              | 21.23 |
| A-19           |              |                      | C4081                           | COVER, assembly ————————————————————————————————————                        | (1)                            | 23.86 |
|                |              |                      |                                 | one A9395 belt feed lever pivot                                             |                                |       |
|                |              | 12                   |                                 | one A9384 belt feed lever pivot                                             |                                |       |
|                |              |                      |                                 | stud PIN                                                                    |                                |       |
|                |              |                      |                                 | one A9398 belt feed lever pivot<br>stud WASHER                              |                                |       |
|                | 1            |                      |                                 | Y one A152752 BRACKET                                                       |                                |       |
|                |              |                      |                                 | Y one D28258 COVER                                                          | - 8                            |       |
|                |              |                      |                                 | two A152980 cover bracket RIVET  * one C64279 cover extractor CAM           |                                |       |
|                | 1 1          |                      |                                 | three A9282 cover extractor cam                                             |                                |       |
|                |              |                      | 1                               | RIVET                                                                       | 1                              | 1     |

|                  |      | NO.      | OR<br>DRAWING NO.  | ITEM                                                                                         | UNIT<br>ASS'Y. | PRICE |
|------------------|------|----------|--------------------|----------------------------------------------------------------------------------------------|----------------|-------|
|                  |      |          |                    | cover, assembly - Cont'd. one A9365 cover extractor spring STUD one A9366 cover latch spring |                | \$    |
| %<br>A-19 %      | 5    | 01-00140 | B8939<br>A13588    | COVER, top plate                                                                             | 1              | .98   |
| A-19             | 9    |          | B9712              | DEPRESSOR, breech lock                                                                       | 2              | .86   |
| A-19 %           | 11   |          | A152835            | DISK, buffer -                                                                               | 22             | .03   |
| A-19 %           | 7    |          | B9732              | EJECTOR —                                                                                    | 1              | -77   |
| A-19 Y<br>A-19 % | 9    |          | D28254<br>C4082    | EXTENSION, barrel                                                                            | (1)            | 27.46 |
| M-17 P           |      |          | 04002              | (Composed of:                                                                                | (1)            | 27.40 |
|                  | 1    |          |                    | Y one D28254 barrel EXTENSION                                                                |                |       |
|                  |      |          |                    | one B9728 barrel extension SHANK                                                             |                |       |
|                  |      |          |                    | one A9268 barrel extension shank                                                             |                |       |
| A-19 *           | 7    |          | PRO14              | lock PIN) EXTENSION, firing pin                                                              | -              | 2 111 |
| A-19 %           | 1'   | 1. A.    | B8946<br>B8976     | EXTENSION, firing pin, assembly ———                                                          | (1)            | 3.44  |
| 4-17 P           | 1 8  |          | 20970              | (Composed of:                                                                                | (-)            | 7.02  |
|                  |      |          |                    | * one B8946 firing pin EXTENSION                                                             |                |       |
|                  |      |          | 1                  | one A9353 firing pin SPRING                                                                  |                |       |
|                  |      |          |                    | one A9382 firing pin spring stop                                                             |                |       |
| . 10 9           | 7    |          | C4065              | PIN) EXTRACTOR ————————————————————————————————————                                          | ,              |       |
| A-19 ¥<br>A-19 % | 7    |          | B8959              | EXTRACTOR, assembly —                                                                        | (1)            | 4.611 |
| H-17 /           |      |          | 50777              | (Composed of:                                                                                | (-)            | 4.01  |
|                  |      |          |                    | one B9732 EJECTOR                                                                            |                |       |
|                  |      |          | 1                  | one A9273 ejector PIN                                                                        |                |       |
|                  | 1 .  |          |                    | one A9523 ejector SPRING                                                                     |                |       |
| . 70 5           | ,    | .*       | 17,0007            | Y one C4065 EXTRACTOR)                                                                       | ,              | 011   |
| A-19 ¥<br>A-19 * | 9    |          | A13001<br>B9715    | GUIDE, cover detent pawl ————————————————————————————————————                                | 2              | .041  |
| A-19 Y           | 10   |          | A9518              | GUIDE, oil buffer spring                                                                     | ĩ              |       |
| A-19 %           |      |          | B8782              | GUIDE, oil buffer spring, assembly                                                           | (1)            | 1.81  |
|                  |      |          | -                  | (Composed of:                                                                                | 8.8            |       |
|                  |      |          |                    | Y one A9518 oil buffer spring GUIDE                                                          |                |       |
|                  | 1 1  |          |                    | one A9520 oil buffer spring guide                                                            |                |       |
| 1-19 %           |      |          | B8583              | HANDLE, bolt (preferred)                                                                     | 1              |       |
| 1-19 %           | 7    |          | B8583              | HANDLE, bolt, assembly (usable)                                                              | -              | 1.16  |
| -17 2            | 1, 1 |          | 20,00              | (Composed of:                                                                                |                |       |
|                  |      |          |                    | Y one Al3280 bolt handle PIN                                                                 |                | i     |
|                  | 1 1  |          |                    | Y one Al3278 bolt handle SLEEVE                                                              |                |       |
|                  | 1 1  |          | 17505/8            | Y one Al3279 bolt handle STUD)                                                               | 2              | 021   |
| 1-19 Y           | 7    |          | A152567<br>A152901 | HEAD, belt holding pawl pin ———————————————————————————————————                              | 2              | .02   |
| 1-19 Y<br>1-19   | 7    |          | B17169             | HEAD, oil buffer piston rod                                                                  | i              | 1.48  |
| Y                |      | 01-00170 |                    | JACKET, barrel                                                                               | 1              | 8.80  |
| *                |      | 01-00180 | C4047              | JACKET, barrel, assembly                                                                     | (1)            | 15.28 |
|                  |      | 2 1      |                    | (Composed of:                                                                                | 3              |       |
|                  |      |          |                    | Y one D28255 barrel JACKET                                                                   |                |       |
|                  |      |          |                    | Y one B8921 breech BEARING)                                                                  |                |       |
|                  |      |          |                    |                                                                                              |                |       |
|                  |      |          |                    |                                                                                              |                |       |

# PARTS FOR BASIC GUN

| NOTE<br>SYMBOL | PLATE<br>NO. | ITEM<br>STOCK'<br>NO. | PIECE MARK<br>OR<br>DRAWING NO. | ITEM                                                                                                                                 | QUAN.<br>PER<br>UNIT<br>ASS'Y. | UNIT     |
|----------------|--------------|-----------------------|---------------------------------|--------------------------------------------------------------------------------------------------------------------------------------|--------------------------------|----------|
| \$             |              | 01-00190              | C64290                          | JACKET, barrel, w/front bearing, assembly                                                                                            | (1)                            | \$       |
| ē              |              |                       |                                 | (Composed of:<br>one B8910 barrel BEARING, front<br>* one C4047 barrel JACKET, assembly<br>two A13655 front barrel bearing<br>SCREW) |                                |          |
| A-19 Y         | 1            |                       | A13544                          | KEY, cover latch shaft                                                                                                               | 1                              | .111     |
| A-19           | 10           | 1                     | A9784                           | KEY, oil buffer piston valve                                                                                                         | 2                              | .16F     |
| A-19           | 10           | 1                     | A9520                           | KEY, oil buffer spring guide                                                                                                         | 1                              | .24F     |
| A-19 Y         | 6            | 1                     | A9519                           | KEY, trigger bar pin -                                                                                                               | 1                              | .Olf     |
| A-19 %         | 11           |                       | B8949                           | LATCH, back plate                                                                                                                    | 1                              | 1.00F    |
| A-19 %         |              |                       | B8928                           | LATCH COVER                                                                                                                          | 1                              | .53F     |
| A-19 %         | 7            |                       | B9718                           | LEVER. cocking                                                                                                                       | 1                              | .91P     |
| A-19 Y         | 8<br>7<br>8  |                       | A13586                          | LEVER, cover latch shaft                                                                                                             | 1                              | .53P     |
| A-19 %         | 8            |                       | 064278                          | LEVER, feed, belt (used on guns of                                                                                                   | 100                            | 15.50    |
| /              |              | l                     |                                 | present manufacture)                                                                                                                 | 1                              | 4.73P    |
| A-19 %         |              |                       | C4057                           | LEVER, feed, belt (used on guns of                                                                                                   | 200                            | 158000   |
| , .            | 1            | l                     |                                 | early manufacture)                                                                                                                   | 1                              | 5.02P    |
| A-19 %         | hı           |                       | B147464                         | LOCK, back plate latch                                                                                                               | 1                              | 1.24P    |
| A-19 %         | 9            |                       | B8925                           | LOCK, breech                                                                                                                         | 1                              | 2.58P    |
| A-19 %         | ľ            |                       | B8787A                          | LOCK, oil buffer tube (preferred)                                                                                                    | 1                              | 1000     |
| A-19 %         |              | 1                     | B8787                           | LOCK, oil buffer tube, assembly                                                                                                      |                                |          |
| / -            |              | 1                     |                                 | (usable)                                                                                                                             | _                              | 1.16P    |
|                | 1            |                       | 1                               | (Composed of:                                                                                                                        |                                |          |
|                | 1            | ł                     |                                 | Y one B9726 oil buffer tube lock                                                                                                     |                                |          |
|                |              |                       |                                 | SPRING                                                                                                                               |                                |          |
|                | 1            |                       | 1 .                             | Y one B9742 oil buffer tube lock                                                                                                     |                                |          |
|                |              |                       | 1 3                             | spring STUD)                                                                                                                         |                                |          |
| A-19 %         | 9            |                       | A9266                           | LOCK, spring, oil buffer body                                                                                                        | 1                              | .15P     |
| A-19 Y         | 6            |                       | B9786                           | LOCK, trigger bar pin -                                                                                                              | 1                              | .24P     |
| A-19 %         | 9<br>6<br>6  |                       | A13565                          | LOCK, trunnion block                                                                                                                 | 1                              | -24P     |
| A-19 %         | 1            |                       | A152939                         | NUT, breech lock cam bolt (used on                                                                                                   |                                |          |
| / /-           |              |                       |                                 | guns of present manufacture)                                                                                                         | 1                              |          |
| A-19 %         | TO           |                       | A9267                           | NUT, oil buffer piston head                                                                                                          | 1                              | .29P     |
| A-19 %         | 6            |                       | A13556                          | NUT, switch pivot                                                                                                                    | 1                              | .19P     |
| A-19 \$        | ão l         |                       | A9279                           | PACKING, oil buffer gland                                                                                                            | 1                              | .16P     |
| A-19 %         |              |                       | B8975                           | PAWL, aligning, cartridge (used on                                                                                                   | 3                              | 420-0000 |
| , <i>p</i>     | 1            |                       |                                 | guns of present manufacture)                                                                                                         | 1                              | .71P     |
| A-19 Y         | 6            |                       | B8927                           | PAWL, cover detent -                                                                                                                 | 1                              | .87P     |
| A-19 %         |              |                       | B8515                           | PAWL, cover detent, assembly                                                                                                         | (1)                            | .91P     |
|                |              |                       | 16. 6                           | (Composed of:                                                                                                                        |                                |          |
|                |              |                       |                                 | Y one B8927 cover detent PAWL                                                                                                        |                                |          |
|                | 1            |                       |                                 | Y one Al3001 cover detent pawl                                                                                                       |                                | į.       |
|                | 1            |                       |                                 | GUIDE)                                                                                                                               |                                |          |
| A-19 Y         | В            |                       | B8913                           | PAWL, feed, belt -                                                                                                                   | 1                              | 1.15P    |
| A-19 %         |              |                       | B8961                           | PAWL, feed, belt, assembly                                                                                                           | (1)                            | 1.21P    |
|                |              |                       |                                 | (Composed of:                                                                                                                        |                                |          |
|                |              |                       |                                 | Y one B8913 belt feed PAWL                                                                                                           | (92)                           | ŝ        |
|                |              |                       |                                 | * two Al3518 belt feed pawl arm                                                                                                      |                                |          |
|                |              |                       |                                 | locating PIN                                                                                                                         |                                |          |
| 19             |              |                       |                                 | Y one Al3517 belt feed pawl arm PIN)                                                                                                 |                                |          |
| A-19 %         | 6            |                       | B8916                           | PAWL, holding, belt -                                                                                                                | 1                              | 1.53P    |
| A-19           | h            |                       | A152753                         | PIECE, filler, back plate                                                                                                            | 1                              | .51P     |
| A-19 %         | 11           |                       | A152750                         | PIECE, filler, lower -                                                                                                               | 1                              | -33P     |
| A-19 I         | EEE          | 8                     | A152751                         | PIECE, filler, upper (used on guns of                                                                                                |                                |          |
| /-             |              | E.                    |                                 | early manufacture)                                                                                                                   | 1                              |          |
|                | 1            |                       |                                 |                                                                                                                                      |                                | 1        |

| NOTE<br>SYMBOL | PLATE<br>NO. | STOCK<br>NO. | PIECE MARK<br>OR<br>DRAWING NO. | ITEM                                                                                  | QUAN.<br>PER<br>UNIT<br>ASS'Y. | UNIT  |
|----------------|--------------|--------------|---------------------------------|---------------------------------------------------------------------------------------|--------------------------------|-------|
| A-19 Y         | 9            |              | A9276                           | PIN, accelerator                                                                      | 1                              | .24P  |
| A-19 %         |              |              | B8790                           | PIN, accelerator, assembly (Composed of:<br>Y one A9276 accelerator PIN               | (1)                            | . 26P |
| <b>A-19</b>    |              |              | A9263                           | one A9357 accelerator pin SPRING) PIN, back plate (used on guns of early manufacture) | 1                              |       |
| A-19 %         |              |              | 19275                           | PIN, back plate filler piecel (used on guns of present manufacture)                   | 1                              | .02P  |
| 1-19 %         | lu l         |              | A9275                           | PIN, back plate latch                                                                 | i                              | .02P  |
| A-19 %         | lii l        |              | A13581                          | PIN, back plate latch lock                                                            | i                              | .02P  |
| A-19           |              |              | A9384                           | PIN, belt feed lever pivot stud                                                       | i                              | .01P  |
| A-19 Y         | 8            |              | A13519                          | PIN, belt feed pawl                                                                   | i                              | .19P  |
| A-19 %         |              |              | B8962                           | PIN, belt feed pawl, assembly ————————————————————————————————————                    | (1)                            | .21P  |
|                | 1 1          |              |                                 | Y one Al3519 belt feed pawl PIN                                                       |                                |       |
|                |              |              |                                 | one A9357 belt feed pawl pin<br>SPRING)                                               |                                |       |
| A-19 Y         | 8            |              | A13517                          | PIN, belt feed pawl arm                                                               | 1                              | .02P  |
| A-19 Y         | 1.*          |              | B8917                           | PIN, belt holding pawl                                                                | 2                              | .55P  |
| A-19 %         | 6            |              | B8963                           | PIN, belt holding pawl, assembly (Composed of:                                        | (2)                            | .64P  |
|                |              |              |                                 | Y one B8917 belt holding pawl PIN<br>Y one A152567 belt holding pawl pin<br>HEAD      |                                |       |
|                |              |              |                                 | one Al3497 belt holding pawl pin<br>SPRING)                                           |                                |       |
| A-19 Y         | 1 1          |              | 113280                          | PIN, bolt handle (usable)                                                             |                                | .01P  |
| A-19 Y         | 9            |              | A9274                           | PIN, breech lock -                                                                    | 1                              | .19P  |
| A-19 %         |              |              | B8784                           | PIN, breech lock, assembly                                                            | (1)                            | .21P  |
|                |              |              |                                 | (Composed of:<br>Y one A9274 breech lock PIN<br>one A9357 breech lock pin SPRING)     |                                |       |
| A-19 %         |              |              | A13612                          | PIN, cartridge aligning paul -                                                        | 1                              | .02   |
| A-19 %         | 7            |              | A9383                           | PIN, cocking lever                                                                    | î l                            | -33P  |
| H-1 Y          | iı           |              | BFAXIBB                         | PIN, cotter, split, S., 1/16 x 7/16<br>(for replacement use BFAXIBE and               |                                | •,,,, |
|                |              |              |                                 | cut off) —                                                                            | 4                              | .Olp  |
| H-1 %          | 6            |              | BFAXIBE                         | FIN, cotter, split, S., 1/16 x 3/4 -                                                  | 2                              | .01P  |
| H-1 %          | 6            |              | BFAXICE                         | PIN, cotter, split, S., 3/32 x 3/4 -                                                  | 2                              | .OIP  |
| H-1 %          | 8            |              | BFAXIDF                         | PIN, cotter, split, S., 1/8 x 7/8 -                                                   | 1                              | .OIP  |
| H-1 %          |              |              | BFAXIDK                         | PIN, cotter, split, 8., 1/8 x 1-1/2 -                                                 | 1                              | .OIP  |
| A-19 %         | 8            |              | A9271                           | PIN, cover                                                                            | 1                              | .53P  |
| A-19 Y         | 8            |              | A13587                          | PIN, cover latch shaft lever                                                          | 1                              | .OIP  |
| A-19 %         | 7            |              | A9273                           | PIN, ejector -                                                                        | 1                              | .02   |
| A-19 %         | 7            |              | B17171                          | PIN, firing —                                                                         | 1                              | 1.81P |
| A-19 *         | 8            |              | A13518                          | PIN, locating, belt feed pawl arm                                                     | 2                              |       |
| A-19           |              |              | A9268                           | PIN, lock, barrel extension shank                                                     | 1                              | .02P  |
| A-19 %         | 11           |              | A152854                         | PIN, lower filler piece                                                               | 2                              | .Olp  |
| A-19           | 10           |              | A9380                           | PIN, oil buffer piston head nut                                                       | 1                              | .02P  |
| A-19           | 10           |              |                                 | PIN, oil buffer piston red                                                            | 1                              | .02P  |
| A-19           | 7            |              | A152899                         | PIN, retaining, driving spring red -                                                  | 1                              | .02P  |
| 4 30 W         | 7            |              | A9381                           | PIN, sear stop                                                                        | 1                              | .02P  |
| A-19 ¥         | 7            |              | A152898                         | PIN, stop, driving spring rod cellar                                                  | ī                              | .OIP  |