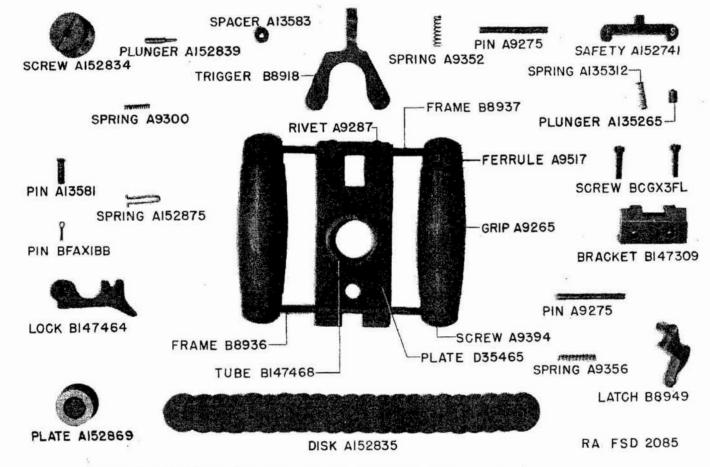

| NOTE<br>SYMBOL | PLATE<br>NO. | STOCK<br>NO. | PIECE MARK<br>OR<br>DRAWING NO. | ITEM                                                                                  | QUAN.<br>PER<br>UNIT<br>ASS'Y. | UNIT  |
|----------------|--------------|--------------|---------------------------------|---------------------------------------------------------------------------------------|--------------------------------|-------|
| A-19 Y         | 9            |              | A9276                           | PIN, accelerator                                                                      | 1                              | .24P  |
| A-19 %         |              |              | B8790                           | PIN, accelerator, assembly (Composed of:<br>Y one A9276 accelerator PIN               | (1)                            | . 26P |
| <b>A-19</b>    |              |              | A9263                           | one A9357 accelerator pin SPRING) PIN, back plate (used on guns of early manufacture) | 1                              |       |
| A-19 %         |              |              | 19275                           | PIN, back plate filler piecel (used on guns of present manufacture)                   | 1                              | .02P  |
| 1-19 %         | lu l         |              | A9275                           | PIN, back plate latch                                                                 | i                              | .02P  |
| A-19 %         | lii l        |              | A13581                          | PIN, back plate latch lock                                                            | i                              | .02P  |
| A-19           |              |              | A9384                           | PIN, belt feed lever pivot stud                                                       | i                              | .01P  |
| A-19 Y         | 8            |              | A13519                          | PIN, belt feed pawl                                                                   | i                              | .19P  |
| A-19 %         |              |              | B8962                           | PIN, belt feed pawl, assembly ————————————————————————————————————                    | (1)                            | .21P  |
|                | 1 1          |              |                                 | Y one Al3519 belt feed pawl PIN                                                       |                                |       |
|                |              |              |                                 | one A9357 belt feed pawl pin<br>SPRING)                                               |                                |       |
| A-19 Y         | 8            |              | A13517                          | PIN, belt feed pawl arm                                                               | 1                              | .02P  |
| A-19 Y         | 1.*          |              | B8917                           | PIN, belt holding pawl                                                                | 2                              | .55P  |
| A-19 %         | 6            |              | B8963                           | PIN, belt holding pawl, assembly (Composed of:                                        | (2)                            | .64P  |
|                |              |              |                                 | Y one B8917 belt holding pawl PIN<br>Y one A152567 belt holding pawl pin<br>HEAD      |                                |       |
|                |              |              |                                 | one Al3497 belt holding pawl pin<br>SPRING)                                           |                                |       |
| A-19 Y         | 1 1          |              | 113280                          | PIN, bolt handle (usable)                                                             |                                | .01P  |
| A-19 Y         | 9            |              | A9274                           | PIN, breech lock -                                                                    | 1                              | .19P  |
| A-19 %         |              |              | B8784                           | PIN, breech lock, assembly                                                            | (1)                            | .21P  |
|                |              |              |                                 | (Composed of:<br>Y one A9274 breech lock PIN<br>one A9357 breech lock pin SPRING)     |                                |       |
| A-19 %         |              |              | A13612                          | PIN, cartridge aligning paul -                                                        | 1                              | .02   |
| A-19 %         | 7            |              | A9383                           | PIN, cocking lever                                                                    | î l                            | -33P  |
| H-1 Y          | iı           |              | BFAXIBB                         | PIN, cotter, split, S., 1/16 x 7/16<br>(for replacement use BFAXIBE and               |                                | •,,,, |
|                |              |              |                                 | cut off) —                                                                            | 4                              | .Olp  |
| H-1 %          | 6            |              | BFAXIBE                         | FIN, cotter, split, S., 1/16 x 3/4 -                                                  | 2                              | .01P  |
| H-1 %          | 6            |              | BFAXICE                         | PIN, cotter, split, S., 3/32 x 3/4 -                                                  | 2                              | .OIP  |
| H-1 %          | 8            |              | BFAXIDF                         | PIN, cotter, split, S., 1/8 x 7/8 -                                                   | 1                              | .OIP  |
| H-1 %          |              |              | BFAXIDK                         | PIN, cotter, split, 8., 1/8 x 1-1/2 -                                                 | 1                              | .OIP  |
| A-19 %         | 8            |              | A9271                           | PIN, cover                                                                            | 1                              | .53P  |
| A-19 Y         | 8            |              | A13587                          | PIN, cover latch shaft lever                                                          | 1                              | .OIP  |
| A-19 %         | 7            |              | A9273                           | PIN, ejector -                                                                        | 1                              | .02   |
| A-19 %         | 7            |              | B17171                          | PIN, firing —                                                                         | 1                              | 1.81P |
| A-19 *         | 8            |              | A13518                          | PIN, locating, belt feed pawl arm                                                     | 2                              |       |
| A-19           |              |              | A9268                           | PIN, lock, barrel extension shank                                                     | 1                              | .02P  |
| A-19 %         | 11           |              | A152854                         | PIN, lower filler piece                                                               | 2                              | .Olp  |
| A-19           | 10           |              | A9380                           | PIN, oil buffer piston head nut                                                       | 1                              | .02P  |
| A-19           | 10           |              |                                 | PIN, oil buffer piston red                                                            | 1                              | .02P  |
| A-19           | 7            |              | A152899                         | PIN, retaining, driving spring red -                                                  | 1                              | .02P  |
| 4 30 W         | 7            |              | A9381                           | PIN, sear stop                                                                        | 1                              | .02P  |
| A-19 ¥         | 7            |              | A152898                         | PIN, stop, driving spring rod cellar                                                  | ī                              | .OIP  |

<sup>1</sup> Identical with bank plate latch PIN, A9275, and so carried and reviewed.

# PARTS FOR BASIC GUN

| NOTE<br>SYMBOL   | PLATE<br>NO. | STOCK<br>NO. | PIECE MARK<br>OR<br>DRAWING NO. | ITEM                                                                                           | PER<br>UNIT<br>ASS'Y. | UNIT            |
|------------------|--------------|--------------|---------------------------------|------------------------------------------------------------------------------------------------|-----------------------|-----------------|
| A-19<br>A-19 %   | 7            |              | A9385<br>A9382                  | PIN, stop, extractor ————————————————————————————————————                                      | 1                     | \$ .011<br>100. |
| A-19 Y           |              |              | A9498                           | PIN, switch pivot dowel (used on guns of early manufacture)                                    | 2                     |                 |
| A-19 ¥<br>A-19 % | 6            |              | A20708<br>B8683                 | PIN, trigger bar, assembly (Composed of:                                                       | .î<br>(1)             | .53I            |
|                  |              |              |                                 | Y one A20708 trigger bar PIN Y one A9519 trigger bar pin KEY Y one B9786 trigger bar pin LOCK) |                       |                 |
| A-19 %<br>A-19 Y | 6            |              | A13546<br>A13555                | PIN, trunnion block cover<br>PIVOT, switch (used on guns of early                              | 2                     | .02             |
| <b>A-1</b> 9     | 11           |              | D35276                          | PLATE, back (used on guns of present                                                           | 1                     |                 |
| A-19 Y           | 12           |              | D35465                          | PLATE, back (used on guns of early                                                             | 1                     |                 |
| A-19 %           |              |              | 064311                          | PLATE, back, w/horizontal buffer,                                                              | 1                     |                 |
|                  |              |              |                                 | assembly (used on guns of present manufacture) (Composed of:                                   | (1)                   | 18.06F          |
|                  |              |              |                                 | one A152834 adjusting SCREW<br>one A152839 adjusting screw<br>PLUNCER                          |                       |                 |
|                  |              |              |                                 | one A9300 adjusting screw<br>plunger SPRING                                                    |                       |                 |
|                  |              |              |                                 | one D35276 back PLATE                                                                          |                       |                 |
|                  |              |              |                                 | one Al52753 back plate filler<br>PIECE                                                         |                       |                 |
|                  |              |              |                                 | one A9275 back plate filler<br>piece PIN                                                       |                       |                 |
|                  |              |              |                                 | one B8949 back plate LATCH                                                                     |                       |                 |
|                  |              |              |                                 | one B147464 back plate latch LOCK<br>one A13581 back plate latch lock<br>PIN                   |                       |                 |
|                  |              |              |                                 | one Al52875 back plate latch lock<br>SPRING                                                    |                       |                 |
|                  |              |              |                                 | one A9275 back plate latch PIN<br>one A9356 back plate latch<br>SPRING                         |                       |                 |
|                  |              |              |                                 | twenty-)Al52835 buffer DISK                                                                    |                       |                 |
|                  | 1 1          |              |                                 | one Al52869 buffer PLATE                                                                       |                       |                 |
|                  | 1 1          |              | 1                               | one Al52750 filler PIECE, lower<br>two Al52854 lower filler piece PIN                          |                       |                 |
|                  |              |              |                                 | Y three BFAXIRB PIN, cotter, split,<br>S., 1/16 x 7/16)                                        |                       |                 |
| A-19 %           | 1 1          |              | C77451                          | PLATE, back, w/horizontal buffer,                                                              |                       |                 |
|                  | 1 1          |              |                                 | manufacture)                                                                                   | (1)                   |                 |
|                  | 1            |              |                                 | (Composed of:                                                                                  | (-)                   |                 |
|                  |              |              |                                 | one Al52834 adjusting SCREW                                                                    |                       |                 |
|                  |              |              |                                 | one Al52839 adjusting serew<br>PLUNGER                                                         |                       |                 |
|                  | 1            |              |                                 | one 19300 adjusting screw<br>plunger SPRING                                                    |                       |                 |

| NOTE<br>SYMBOL   | PLATE<br>NO. | STOCK<br>NO. | PIECE MARK<br>OR<br>DRAWING NO. | ITEM                                                                                           | PER<br>UNIT<br>ASS'Y. | UNIT   |
|------------------|--------------|--------------|---------------------------------|------------------------------------------------------------------------------------------------|-----------------------|--------|
|                  |              |              |                                 | PLATE, back, w/horizontal buffer,<br>assembly (used on guns of early<br>manufacture) - Cont'd. |                       |        |
|                  |              |              |                                 | * one C64288 back PLATE, w/o latch,<br>assembly<br>one A152753 back plate filler               |                       | -      |
|                  |              |              |                                 | PIECE one A9275 back plate filler                                                              |                       |        |
|                  |              |              |                                 | piece PIN one B8949 back plate LATCH                                                           |                       |        |
|                  |              |              |                                 | one B147464 back plate latch LOCK                                                              |                       |        |
|                  | 1            |              |                                 | one A13581 back plate latch lock<br>PIN                                                        |                       |        |
|                  |              |              | *                               | one A152875 back plate latch lock<br>SPRING                                                    |                       |        |
|                  |              |              |                                 | one A9275 back plate latch PIN<br>one A9356 back plate latch<br>SPRING                         |                       |        |
|                  | 1            |              |                                 | twenty-)A152835 buffer DISK                                                                    |                       |        |
|                  | 1 1          |              |                                 | one A152869 buffer PLATE                                                                       |                       |        |
|                  | 1 1          |              |                                 | one A152750 filler PIECE, lower                                                                |                       |        |
|                  |              |              |                                 | two A152854 lower filler piece<br>PIN                                                          |                       |        |
|                  |              |              |                                 | Y three BFAXIBB PIN, cotter, split,<br>S., 1/16 x 7/16)                                        |                       |        |
| A-19 *           |              |              | C64288                          | PLATE, back, w/o latch, assembly (used on guns of early manufacture)                           | (1)                   |        |
|                  | 1 1          |              |                                 | (Composed of:<br>Y one D35465 back PLATE                                                       |                       |        |
|                  | 1 1          |              |                                 | one A9263 back plate PIN                                                                       |                       |        |
|                  | 1 1          |              | 1 1                             | Y one BL47468 buffer TUBE                                                                      |                       |        |
|                  | 1 1          |              |                                 | Y one Al52751 filler PIECE, upper                                                              |                       |        |
|                  |              |              |                                 | two A9287 filler piece RIVET)                                                                  | 1                     | 9.09   |
| A-19 *           | 5            |              | D28257                          | PLATE, bottom                                                                                  | 1                     | .29    |
| A-19 %<br>A-19 Y | 111          |              | A152869<br>A152858              | PLATE, buffer                                                                                  | •                     | .~/    |
| K-17 1           | 1 1          |              | 22,20                           | present mamufacture)                                                                           | 1                     | .04    |
| A-19 Y           | 1 1          |              | A9378                           | PLATE, recoil (used on guns of early                                                           | ,                     | .05    |
|                  | 1. 1         |              | 204060                          | manufacture) PLATE, side, L.H.                                                                 | 1                     | 13.89  |
| A-19 Y           | 5            |              | D28262                          | PLATE, side, L.H., assembly                                                                    | (1)                   | 19.48  |
| A-19 *           | 1 1          |              | C4085                           | (Composed of:                                                                                  | (-/                   |        |
|                  |              |              |                                 | * one G4059 belt holding pawl<br>BRACKET, L.H.                                                 |                       |        |
|                  |              |              |                                 | *three \$13598 belt holding pawl<br>bracket RIVET, long                                        |                       |        |
|                  |              |              |                                 | one A9373 extractor CAM                                                                        |                       |        |
|                  |              |              |                                 | two A9501 extractor cam RIVET                                                                  |                       |        |
|                  |              |              |                                 | Y one D28262 side PLATE, L.H.)                                                                 | 1                     | 71. 12 |
| A-19 I           | 5            |              | D28261                          | PLATE, side, R.H.                                                                              | (1)                   | 19.4   |
| A-19 *           |              |              | 04086                           | PLATE, aide, R.H., assembly (Composed of:                                                      | (1)                   | -7.4   |
|                  |              |              |                                 | * one B128730 belt holding pawl<br>BRACKET, R.H.                                               |                       |        |
|                  |              |              |                                 | *three Al3598 belt holding pawl                                                                |                       |        |
|                  |              |              | 1                               | bracket RIVET, long                                                                            |                       |        |