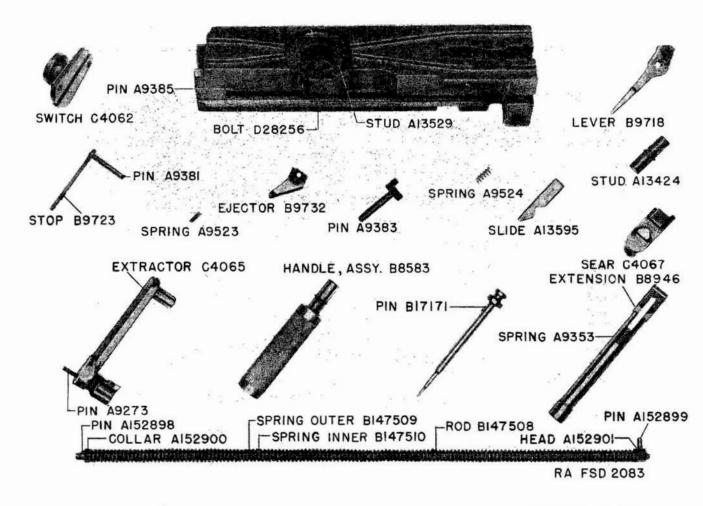

| NOTE:<br>SYMBOL | PLATE<br>NO. | ITEM<br>STOCK<br>No. | PIECE MARK<br>OR<br>DRAWING NO. | ITEM                                                | PER<br>UNIT<br>ASS'Y. | UNIT                                    |
|-----------------|--------------|----------------------|---------------------------------|-----------------------------------------------------|-----------------------|-----------------------------------------|
| *:              | İ            |                      |                                 | SECTION I                                           |                       |                                         |
|                 |              |                      | 1                               | PARTS FOR BASIC GUN                                 | b (                   |                                         |
|                 |              |                      |                                 | (See # note)                                        |                       |                                         |
|                 | 1            |                      |                                 | A R T X T T T T T T T T T T T T T T T T T           | 10                    |                                         |
| 1-19 %          | 9            |                      | C8141                           | ACCELERATOR                                         | 1                     | \$ 2.96                                 |
|                 | 5            | 01-00010             | C4052                           | ADAPTER, trunnion                                   | 1                     | 7.15                                    |
| 1-19 %          | 8            |                      | B8914                           | ARM, belt feed pawl                                 | 1                     | .53                                     |
| 1-19 %          | 8 6 5        |                      | B8944                           | BAR, trigger                                        | 1                     |                                         |
|                 | 5            | 01-00020             |                                 | DAILUID                                             | 1                     | 20.99                                   |
| 8               |              | 01-00030             | D28272                          | BARREL, assembly                                    | (1)                   | 23.72                                   |
|                 | 1            |                      | 1                               | (Composed of:                                       |                       | ì                                       |
|                 |              |                      | 1                               | Y one D35348 BARREL<br>Y one Al30410 barrel SLEEVE) |                       | İ                                       |
| ď               | 5            | 01-00040             | B8910                           | BEARING, barrel, front                              | 1                     | 2.82                                    |
| %<br>Y          | 5            | 01-00050             | B8921                           | BRARING, breech                                     | i                     | 5.70                                    |
| Ÿ               | 5            | 02 000,0             | D28264                          | BLOCK, trunnion                                     | î                     | 23.17                                   |
| -19 *           |              |                      | C4076                           | BLOCK, trunnion, assembly                           | (1)                   |                                         |
|                 |              |                      |                                 | (Composed of:                                       | , ,                   |                                         |
|                 |              |                      |                                 | * one Al3572 bunter PLUG                            |                       |                                         |
|                 | 1            |                      | 100                             | Y one D28264 trunnion BLOCK)                        |                       |                                         |
| -19 Y           | 9            |                      | C8063                           | BODY, oil buffer                                    | 1                     | 14.30                                   |
| -19 %           |              |                      | 03941                           | BODY, oil buffer, assembly                          | (1)                   | 16.08                                   |
|                 |              | 1.0                  |                                 | (Composed of:                                       |                       | 1                                       |
|                 | t            |                      |                                 | two B9712 breech lock DEPRESSOR                     |                       |                                         |
|                 | 1            |                      |                                 | two A9283 breech lock depressor                     |                       |                                         |
|                 |              |                      |                                 | Y one C8063 oil buffer BODY                         | 1                     | - 2                                     |
|                 |              |                      |                                 | * two B9715 oil buffer GUIDE)                       |                       | 100                                     |
| -19 Y           | 7            |                      | D28256                          | BOLT, alternate feed                                | 1                     | 47.09                                   |
| -19 %           | ,            |                      | B147463                         | BOLT, alternate feed, assembly (used                | -                     | 47.07                                   |
| -, ,-           | 1            |                      |                                 | on guns of present manufacture)                     | (1)                   | 47.211                                  |
|                 |              |                      |                                 | (Composed of:                                       | ,-,                   | 100000000000000000000000000000000000000 |
|                 | 1            |                      |                                 | I one D28256 alternate feed BOLT                    |                       |                                         |
|                 |              |                      |                                 | one Al3529 bolt switch STUD                         |                       |                                         |
|                 |              |                      |                                 | one A9385 extractor stop PIN                        |                       |                                         |
|                 |              |                      |                                 | Y one Al52858 recoil PLATE)                         |                       |                                         |
| -19 %           |              |                      | B8954                           | BOLT, alternate feed, assembly (used                | (-)                   | -/ -/-                                  |
|                 |              |                      |                                 | on guns of early manufacture)                       | (1)                   | 56.06                                   |
|                 |              |                      |                                 | (Composed of:<br>Y one D28256 alternate feed BOLT   |                       |                                         |
|                 |              |                      |                                 | one Al3529 bolt switch STUD                         |                       |                                         |
|                 |              |                      |                                 | one A9385 extractor stop PIN                        |                       |                                         |
|                 |              |                      |                                 | Y one A9378 recoil PLATE)                           |                       |                                         |
| -19.%           |              |                      | A152938                         | BOLT, breech lock cam (used on guns                 | 8                     |                                         |
| -, -            |              |                      |                                 | of present manufacture) ————                        | 1                     |                                         |
| -19 Y           |              |                      | A152752                         | BRACKET -                                           | 1                     | .191                                    |
| -19 *           | 5            |                      | C4059                           | BRACKET, belt holding pawl, L.H                     | 1                     | 4.92                                    |
| -19 *           | 5            |                      | B128730                         | BRACKET, belt holding pawl, R.H                     | 1                     | 5.02                                    |
| -19 Y           |              |                      | CH091                           | BRACKET, bolt latch                                 | 1                     | _                                       |
| -19 *           |              |                      | C4070                           | BRACKET, top plate                                  | 1                     | 3.01                                    |
| -19             |              |                      | C4077                           | BUFFER, oil, assembly -                             | (1)                   | 12.74                                   |
|                 |              |                      |                                 | (Composed of:                                       | 8                     |                                         |
|                 |              |                      |                                 | ons A9279 oil buffer gland PACKING                  |                       |                                         |
|                 |              |                      |                                 | one A9277 oil buffer packing gland                  |                       |                                         |
|                 |              |                      |                                 | PLUG<br>one A9297 oil buffer packing gland          |                       |                                         |
|                 |              |                      |                                 |                                                     |                       |                                         |

# PARTS FOR BASIC GUN

| NOTE<br>SYMBOL | PLATE<br>NO. | ITEM<br>STOCK<br>NO. | PIECE MARK<br>OR<br>DRAWING NO. | ITEM                                                                        | QUAN.<br>PER<br>UNIT<br>ASS'Y. | UNIT  |
|----------------|--------------|----------------------|---------------------------------|-----------------------------------------------------------------------------|--------------------------------|-------|
|                |              |                      |                                 | BUFFER, oil, assembly - Cont'd.<br>one A9299 oil buffer packing             |                                | •     |
|                |              |                      |                                 | gland SPRING<br>one A9267 oil buffer piston head<br>NUT                     |                                |       |
|                | 1            |                      |                                 | one A9380 oil buffer piston head<br>nut PIN                                 |                                |       |
|                |              |                      |                                 | one B8763 oil buffer piston ROD, assembly                                   |                                |       |
|                |              |                      |                                 | one B17169 oil buffer piston rod                                            |                                |       |
|                |              |                      |                                 | one B8969 oil buffer piston<br>VALVE, assembly                              |                                |       |
|                |              |                      |                                 | one A9528 oil buffer relief                                                 |                                |       |
|                | 1 1          |                      |                                 | one A9360 oil buffer relief                                                 |                                |       |
|                |              |                      |                                 | one A9393 oil buffer relief<br>valve SPRING                                 |                                |       |
|                | 1 1          |                      |                                 | one C8146 oil buffer TUBE                                                   |                                |       |
|                |              |                      |                                 | one B9731 oil buffer tube CAP<br>two A9361 oil buffer tube filler<br>SCREW) |                                |       |
| A-19 *         | 5            |                      | A9373                           | CAM, extractor                                                              | 1                              | .53   |
| A-19 *         | 8            |                      | C64279                          | CAM, extractor, cover                                                       | 1                              | 1.57  |
| A-19.Y         | 1 1          |                      | C64319                          | CAM, lock, breech (used on guns of present manufacture)                     | 1                              |       |
| A-19 Y         | 6            |                      | C4063                           | CAM, lock, breech (used on guns of                                          |                                |       |
|                |              |                      | ממונות                          | early manufacture) ————————————————————————————————————                     | 1                              | 4.97  |
| A-19           |              |                      | B147583                         | guns of present manufacture) ————————————————————————————————————           | (1)                            |       |
|                | 1            |                      |                                 | Y one C64319 breech lock CAM                                                |                                |       |
| <b>A-</b> 19   | 1 1          |                      | B8956                           | Y one Al3533 breech lock cam PLUG)<br>CAM, lock, breech, assembly (used on  | 100                            |       |
| H-17           |              |                      | 20,70                           | guns of early manufacture) ————————————————————————————————————             | (1)                            | 5.09  |
|                | 1 1          |                      | N                               | Y one C4063 breech lock CAM                                                 |                                |       |
|                |              |                      | 2000                            | Y one Al3533 breech lock cam PLUG)                                          | 1                              | 2.49  |
| A-19 %         | 7            |                      | B9731<br>A152900                | CAP, oil buffer tube                                                        | ī                              | .02   |
| A-19 Y         | 8            |                      | D28258                          | COVER -                                                                     | 1                              | 21.23 |
| A-19           |              |                      | C4081                           | COVER, assembly ————————————————————————————————————                        | (1)                            | 23.86 |
|                |              |                      |                                 | one A9395 belt feed lever pivot                                             |                                |       |
|                |              | 12                   |                                 | one A9384 belt feed lever pivot                                             |                                |       |
|                |              |                      |                                 | stud PIN                                                                    |                                |       |
|                |              |                      |                                 | one A9398 belt feed lever pivot<br>stud WASHER                              |                                |       |
|                | 1            |                      |                                 | Y one A152752 BRACKET                                                       |                                |       |
|                |              |                      |                                 | Y one D28258 COVER                                                          | - 8                            |       |
|                |              |                      |                                 | two A152980 cover bracket RIVET  * one C64279 cover extractor CAM           |                                |       |
|                | 1 1          |                      |                                 | three A9282 cover extractor cam                                             |                                |       |
|                |              |                      | 1                               | RIVET                                                                       | 1                              | 1     |

|                  |      | NO.      | OR<br>DRAWING NO.  | ITEM                                                                                         | UNIT<br>ASS'Y. | PRICE |
|------------------|------|----------|--------------------|----------------------------------------------------------------------------------------------|----------------|-------|
|                  |      |          |                    | cover, assembly - Cont'd. one A9365 cover extractor spring STUD one A9366 cover latch spring |                | \$    |
| %<br>A-19 %      | 5    | 01-00140 | B8939<br>A13588    | COVER, top plate                                                                             | 1              | .98   |
| A-19             | 9    |          | B9712              | DEPRESSOR, breech lock                                                                       | 2              | .86   |
| A-19 %           | 11   |          | A152835            | DISK, buffer -                                                                               | 22             | .03   |
| A-19 %           | 7    |          | B9732              | EJECTOR —                                                                                    | 1              | -77   |
| A-19 Y<br>A-19 % | 9    |          | D28254<br>C4082    | EXTENSION, barrel                                                                            | (1)            | 27.46 |
| M-17 P           |      |          | 04002              | (Composed of:                                                                                | (1)            | 27.40 |
|                  | 1    |          |                    | Y one D28254 barrel EXTENSION                                                                |                |       |
|                  |      |          |                    | one B9728 barrel extension SHANK                                                             |                |       |
|                  |      |          |                    | one A9268 barrel extension shank                                                             |                |       |
| A-19 *           | 7    |          | PRO14              | lock PIN) EXTENSION, firing pin                                                              | -              | 2 111 |
| A-19 %           | 1'   | 1. A.    | B8946<br>B8976     | EXTENSION, firing pin, assembly ———                                                          | (1)            | 3.44  |
| 4-17 P           | 1 8  |          | 20970              | (Composed of:                                                                                | (-)            | 7.02  |
|                  |      |          |                    | * one B8946 firing pin EXTENSION                                                             |                |       |
|                  |      |          | 1                  | one A9353 firing pin SPRING                                                                  |                |       |
|                  |      |          |                    | one A9382 firing pin spring stop                                                             |                |       |
| . 10 9           | 7    |          | C4065              | PIN) EXTRACTOR ————————————————————————————————————                                          | ,              |       |
| A-19 ¥<br>A-19 % | 7    |          | B8959              | EXTRACTOR, assembly —                                                                        | (1)            | 4.611 |
| H-17 /           |      |          | 50777              | (Composed of:                                                                                | (-)            | 4.01  |
|                  |      |          |                    | one B9732 EJECTOR                                                                            |                |       |
|                  |      |          | 1                  | one A9273 ejector PIN                                                                        |                |       |
|                  | 1 .  |          |                    | one A9523 ejector SPRING                                                                     |                |       |
| . 70 5           | ,    | .*       | 17,0007            | Y one C4065 EXTRACTOR)                                                                       | ,              | 011   |
| A-19 ¥<br>A-19 * | 9    |          | A13001<br>B9715    | GUIDE, cover detent pawl ————————————————————————————————————                                | 2              | .041  |
| A-19 Y           | 10   |          | A9518              | GUIDE, oil buffer spring                                                                     | ĩ              |       |
| A-19 %           |      |          | B8782              | GUIDE, oil buffer spring, assembly                                                           | (1)            | 1.81  |
|                  |      |          | -                  | (Composed of:                                                                                | 8.8            |       |
|                  |      |          |                    | Y one A9518 oil buffer spring GUIDE                                                          |                |       |
|                  | 1 1  |          |                    | one A9520 oil buffer spring guide                                                            |                |       |
| 1-19 %           |      |          | B8583              | HANDLE, bolt (preferred)                                                                     | 1              |       |
| 1-19 %           | 7    |          | B8583              | HANDLE, bolt, assembly (usable)                                                              | -              | 1.16  |
| -17 2            | 1, 1 |          | 20,00              | (Composed of:                                                                                |                |       |
|                  |      |          |                    | Y one Al3280 bolt handle PIN                                                                 |                | i     |
|                  | 1 1  |          |                    | Y one Al3278 bolt handle SLEEVE                                                              |                |       |
|                  | 1 1  |          | 17505/8            | Y one Al3279 bolt handle STUD)                                                               | 2              | 021   |
| 1-19 Y           | 7    |          | A152567<br>A152901 | HEAD, belt holding pawl pin ———————————————————————————————————                              | 2              | .02   |
| 1-19 Y<br>1-19   | 7    |          | B17169             | HEAD, oil buffer piston rod                                                                  | i              | 1.48  |
| Y                |      | 01-00170 |                    | JACKET, barrel                                                                               | 1              | 8.80  |
| *                |      | 01-00180 | C4047              | JACKET, barrel, assembly                                                                     | (1)            | 15.28 |
|                  |      | 2 1      |                    | (Composed of:                                                                                | 3              |       |
|                  |      |          |                    | Y one D28255 barrel JACKET                                                                   |                |       |
|                  |      |          |                    | Y one B8921 breech BEARING)                                                                  |                |       |
|                  |      |          |                    |                                                                                              |                |       |
|                  |      |          |                    |                                                                                              |                |       |

# PARTS FOR BASIC GUN

| NOTE<br>SYMBOL | PLATE<br>NO. | ITEM<br>STOCK'<br>NO. | PIECE MARK<br>OR<br>DRAWING NO. | ITEM                                                                                                                                 | QUAN.<br>PER<br>UNIT<br>ASS'Y. | UNIT     |
|----------------|--------------|-----------------------|---------------------------------|--------------------------------------------------------------------------------------------------------------------------------------|--------------------------------|----------|
| \$             |              | 01-00190              | C64290                          | JACKET, barrel, w/front bearing, assembly                                                                                            | (1)                            | \$       |
| ē              |              |                       |                                 | (Composed of:<br>one B8910 barrel BEARING, front<br>* one C4047 barrel JACKET, assembly<br>two A13655 front barrel bearing<br>SCREW) |                                |          |
| A-19 Y         | 1            |                       | A13544                          | KEY, cover latch shaft                                                                                                               | 1                              | .111     |
| A-19           | 10           | 1                     | A9784                           | KEY, oil buffer piston valve                                                                                                         | 2                              | .16F     |
| A-19           | 10           | 1                     | A9520                           | KEY, oil buffer spring guide                                                                                                         | 1                              | .24F     |
| A-19 Y         | 6            | 1                     | A9519                           | KEY, trigger bar pin -                                                                                                               | 1                              | .Olf     |
| A-19 %         | 11           |                       | B8949                           | LATCH, back plate                                                                                                                    | 1                              | 1.00F    |
| A-19 %         |              |                       | B8928                           | LATCH COVER                                                                                                                          | 1                              | .53F     |
| A-19 %         | 7            |                       | B9718                           | LEVER. cocking                                                                                                                       | 1                              | .91P     |
| A-19 Y         | 8<br>7<br>8  |                       | A13586                          | LEVER, cover latch shaft                                                                                                             | 1                              | .53P     |
| A-19 %         | 8            |                       | 064278                          | LEVER, feed, belt (used on guns of                                                                                                   | 100                            | 15.50    |
| /              |              | l                     |                                 | present manufacture)                                                                                                                 | 1                              | 4.73P    |
| A-19 %         |              |                       | C4057                           | LEVER, feed, belt (used on guns of                                                                                                   | 200                            | 158000   |
| , .            | 1            | l                     |                                 | early manufacture)                                                                                                                   | 1                              | 5.02P    |
| A-19 %         | hı           |                       | B147464                         | LOCK, back plate latch                                                                                                               | 1                              | 1.24P    |
| A-19 %         | 9            |                       | B8925                           | LOCK, breech                                                                                                                         | 1                              | 2.58P    |
| A-19 %         | ľ            |                       | B8787A                          | LOCK, oil buffer tube (preferred)                                                                                                    | 1                              | 1000     |
| A-19 %         |              | 1                     | B8787                           | LOCK, oil buffer tube, assembly                                                                                                      |                                |          |
| / -            |              | 1                     |                                 | (usable)                                                                                                                             | _                              | 1.16P    |
|                | 1            |                       | 1                               | (Composed of:                                                                                                                        |                                |          |
|                | 1            | ł                     |                                 | Y one B9726 oil buffer tube lock                                                                                                     |                                |          |
|                |              |                       |                                 | SPRING                                                                                                                               |                                |          |
|                | 1            |                       | 1 .                             | Y one B9742 oil buffer tube lock                                                                                                     |                                |          |
|                |              |                       | 1 3                             | spring STUD)                                                                                                                         |                                |          |
| A-19 %         | 9            |                       | A9266                           | LOCK, spring, oil buffer body                                                                                                        | 1                              | .15P     |
| A-19 Y         | 6            |                       | B9786                           | LOCK, trigger bar pin -                                                                                                              | 1                              | .24P     |
| A-19 %         | 9<br>6<br>6  |                       | A13565                          | LOCK, trunnion block                                                                                                                 | 1                              | -24P     |
| A-19 %         | 1            |                       | A152939                         | NUT, breech lock cam bolt (used on                                                                                                   |                                |          |
| / /-           |              |                       |                                 | guns of present manufacture)                                                                                                         | 1                              |          |
| A-19 %         | TO           |                       | A9267                           | NUT, oil buffer piston head                                                                                                          | 1                              | .29P     |
| A-19 %         | 6            |                       | A13556                          | NUT, switch pivot                                                                                                                    | 1                              | .19P     |
| A-19 \$        | ão l         |                       | A9279                           | PACKING, oil buffer gland                                                                                                            | 1                              | .16P     |
| A-19 %         |              |                       | B8975                           | PAWL, aligning, cartridge (used on                                                                                                   | 3                              | 420-0000 |
| , <i>p</i>     | 1            |                       |                                 | guns of present manufacture)                                                                                                         | 1                              | .71P     |
| A-19 Y         | 6            |                       | B8927                           | PAWL, cover detent -                                                                                                                 | 1                              | .87P     |
| A-19 %         |              |                       | B8515                           | PAWL, cover detent, assembly                                                                                                         | (1)                            | .91P     |
|                |              |                       | 16. 6                           | (Composed of:                                                                                                                        |                                |          |
|                |              |                       |                                 | Y one B8927 cover detent PAWL                                                                                                        |                                |          |
|                | 1            |                       |                                 | Y one Al3001 cover detent pawl                                                                                                       |                                | į.       |
|                | 1            |                       |                                 | GUIDE)                                                                                                                               |                                |          |
| A-19 Y         | В            |                       | B8913                           | PAWL, feed, belt -                                                                                                                   | 1                              | 1.15P    |
| A-19 %         |              |                       | B8961                           | PAWL, feed, belt, assembly                                                                                                           | (1)                            | 1.21P    |
|                |              |                       |                                 | (Composed of:                                                                                                                        |                                |          |
|                |              |                       |                                 | Y one B8913 belt feed PAWL                                                                                                           | (92)                           | ŝ        |
|                |              |                       |                                 | * two Al3518 belt feed pawl arm                                                                                                      |                                |          |
|                |              |                       |                                 | locating PIN                                                                                                                         |                                |          |
| 19             |              |                       |                                 | Y one Al3517 belt feed pawl arm PIN)                                                                                                 |                                |          |
| A-19 %         | 6            |                       | B8916                           | PAWL, holding, belt -                                                                                                                | 1                              | 1.53P    |
| A-19           | h            |                       | A152753                         | PIECE, filler, back plate                                                                                                            | 1                              | .51P     |
| A-19 %         | 11           |                       | A152750                         | PIECE, filler, lower -                                                                                                               | 1                              | -33P     |
| A-19 I         | EEE          | 8                     | A152751                         | PIECE, filler, upper (used on guns of                                                                                                |                                |          |
| /-             |              | E.                    |                                 | early manufacture)                                                                                                                   | 1                              |          |
|                | 1            |                       |                                 |                                                                                                                                      |                                | 1        |

| NOTE<br>SYMBOL | PLATE<br>NO. | STOCK<br>NO. | PIECE MARK<br>OR<br>DRAWING NO. | ITEM                                                                                  | QUAN.<br>PER<br>UNIT<br>ASS'Y. | UNIT  |
|----------------|--------------|--------------|---------------------------------|---------------------------------------------------------------------------------------|--------------------------------|-------|
| A-19 Y         | 9            |              | A9276                           | PIN, accelerator                                                                      | 1                              | .24P  |
| A-19 %         |              |              | B8790                           | PIN, accelerator, assembly (Composed of:<br>Y one A9276 accelerator PIN               | (1)                            | . 26P |
| <b>A-19</b>    |              |              | A9263                           | one A9357 accelerator pin SPRING) PIN, back plate (used on guns of early manufacture) | 1                              |       |
| A-19 %         |              |              | 19275                           | PIN, back plate filler piecel (used on guns of present manufacture)                   | 1                              | .02P  |
| 1-19 %         | lu l         |              | A9275                           | PIN, back plate latch                                                                 | i                              | .02P  |
| A-19 %         | lii l        |              | A13581                          | PIN, back plate latch lock                                                            | i                              | .02P  |
| A-19           |              |              | A9384                           | PIN, belt feed lever pivot stud                                                       | i                              | .01P  |
| A-19 Y         | 8            |              | A13519                          | PIN, belt feed pawl                                                                   | i                              | .19P  |
| A-19 %         |              |              | B8962                           | PIN, belt feed pawl, assembly ————————————————————————————————————                    | (1)                            | .21P  |
|                | 1 1          |              |                                 | Y one Al3519 belt feed pawl PIN                                                       |                                |       |
|                |              |              |                                 | one A9357 belt feed pawl pin<br>SPRING)                                               |                                |       |
| A-19 Y         | 8            |              | A13517                          | PIN, belt feed pawl arm                                                               | 1                              | .02P  |
| A-19 Y         | 1.*          |              | B8917                           | PIN, belt holding pawl                                                                | 2                              | .55P  |
| A-19 %         | 6            |              | B8963                           | PIN, belt holding pawl, assembly (Composed of:                                        | (2)                            | .64P  |
|                |              |              |                                 | Y one B8917 belt holding pawl PIN<br>Y one A152567 belt holding pawl pin<br>HEAD      |                                |       |
|                |              |              |                                 | one Al3497 belt holding pawl pin<br>SPRING)                                           |                                |       |
| A-19 Y         | 1 1          |              | 113280                          | PIN, bolt handle (usable)                                                             |                                | .01P  |
| A-19 Y         | 9            |              | A9274                           | PIN, breech lock -                                                                    | 1                              | .19P  |
| A-19 %         |              |              | B8784                           | PIN, breech lock, assembly                                                            | (1)                            | .21P  |
|                |              |              |                                 | (Composed of:<br>Y one A9274 breech lock PIN<br>one A9357 breech lock pin SPRING)     |                                |       |
| A-19 %         |              |              | A13612                          | PIN, cartridge aligning paul -                                                        | 1                              | .02   |
| A-19 %         | 7            |              | A9383                           | PIN, cocking lever                                                                    | î l                            | -33P  |
| H-1 Y          | iı           |              | BFAXIBB                         | PIN, cotter, split, S., 1/16 x 7/16<br>(for replacement use BFAXIBE and               |                                | •,,,, |
|                |              |              |                                 | cut off) —                                                                            | 4                              | .Olp  |
| H-1 %          | 6            |              | BFAXIBE                         | FIN, cotter, split, S., 1/16 x 3/4 -                                                  | 2                              | .01P  |
| H-1 %          | 6            |              | BFAXICE                         | PIN, cotter, split, S., 3/32 x 3/4 -                                                  | 2                              | .OIP  |
| H-1 %          | 8            |              | BFAXIDF                         | PIN, cotter, split, S., 1/8 x 7/8 -                                                   | 1                              | .OIP  |
| H-1 %          |              |              | BFAXIDK                         | PIN, cotter, split, 8., 1/8 x 1-1/2 -                                                 | 1                              | .OIP  |
| A-19 %         | 8            |              | A9271                           | PIN, cover                                                                            | 1                              | .53P  |
| A-19 Y         | 8            |              | A13587                          | PIN, cover latch shaft lever                                                          | 1                              | .OIP  |
| A-19 %         | 7            |              | A9273                           | PIN, ejector -                                                                        | 1                              | .02   |
| A-19 %         | 7            |              | B17171                          | PIN, firing —                                                                         | 1                              | 1.81P |
| A-19 *         | 8            |              | A13518                          | PIN, locating, belt feed pawl arm                                                     | 2                              |       |
| A-19           |              |              | A9268                           | PIN, lock, barrel extension shank                                                     | 1                              | .02P  |
| A-19 %         | 11           |              | A152854                         | PIN, lower filler piece                                                               | 2                              | .Olp  |
| A-19           | 10           |              | A9380                           | PIN, oil buffer piston head nut                                                       | 1                              | .02P  |
| A-19           | 10           |              |                                 | PIN, oil buffer piston red                                                            | 1                              | .02P  |
| A-19           | 7            |              | A152899                         | PIN, retaining, driving spring red -                                                  | 1                              | .02P  |
| 4 30 W         | 7            |              | A9381                           | PIN, sear stop                                                                        | 1                              | .02P  |
| A-19 ¥         | 7            |              | A152898                         | PIN, stop, driving spring rod cellar                                                  | ī                              | .OIP  |

# PARTS FOR BASIC GUN

| NOTE<br>SYMBOL   | PLATE<br>NO. | STOCK<br>NO. | PIECE MARK<br>OR<br>DRAWING NO. | ITEM                                                                                           | PER<br>UNIT<br>ASS'Y. | UNIT            |
|------------------|--------------|--------------|---------------------------------|------------------------------------------------------------------------------------------------|-----------------------|-----------------|
| A-19<br>A-19 %   | 7            |              | A9385<br>A9382                  | PIN, stop, extractor ————————————————————————————————————                                      | 1                     | \$ .011<br>100. |
| A-19 Y           |              |              | A9498                           | PIN, switch pivot dowel (used on guns of early manufacture)                                    | 2                     |                 |
| A-19 ¥<br>A-19 % | 6            |              | A20708<br>B8683                 | PIN, trigger bar, assembly (Composed of:                                                       | .î<br>(1)             | .53I            |
|                  |              |              |                                 | Y one A20708 trigger bar PIN Y one A9519 trigger bar pin KEY Y one B9786 trigger bar pin LOCK) |                       |                 |
| A-19 %<br>A-19 Y | 6            |              | A13546<br>A13555                | PIN, trunnion block cover<br>PIVOT, switch (used on guns of early                              | 2                     | .02             |
| <b>A-1</b> 9     | 11           |              | D35276                          | PLATE, back (used on guns of present                                                           | 1                     |                 |
| A-19 Y           | 12           |              | D35465                          | PLATE, back (used on guns of early                                                             | 1                     |                 |
| A-19 %           |              |              | 064311                          | PLATE, back, w/horizontal buffer,                                                              | 1                     |                 |
|                  |              |              |                                 | assembly (used on guns of present manufacture) (Composed of:                                   | (1)                   | 18.06F          |
|                  |              |              |                                 | one A152834 adjusting SCREW<br>one A152839 adjusting screw<br>PLUNCER                          |                       |                 |
|                  |              |              |                                 | one A9300 adjusting screw<br>plunger SPRING                                                    |                       |                 |
|                  |              |              |                                 | one D35276 back PLATE                                                                          |                       |                 |
|                  |              |              |                                 | one Al52753 back plate filler<br>PIECE                                                         |                       |                 |
|                  |              |              |                                 | one A9275 back plate filler<br>piece PIN                                                       |                       |                 |
|                  |              |              |                                 | one B8949 back plate LATCH                                                                     |                       |                 |
|                  |              |              |                                 | one B147464 back plate latch LOCK<br>one A13581 back plate latch lock<br>PIN                   |                       |                 |
|                  |              |              |                                 | one Al52875 back plate latch lock<br>SPRING                                                    |                       |                 |
|                  |              |              |                                 | one A9275 back plate latch PIN<br>one A9356 back plate latch<br>SPRING                         |                       |                 |
|                  |              |              |                                 | twenty-)Al52835 buffer DISK                                                                    |                       |                 |
|                  | 1 1          |              |                                 | one Al52869 buffer PLATE                                                                       |                       |                 |
|                  | 1 1          |              | 1                               | one Al52750 filler PIECE, lower<br>two Al52854 lower filler piece PIN                          |                       |                 |
|                  |              |              |                                 | Y three BFAXIRB PIN, cotter, split,<br>S., 1/16 x 7/16)                                        |                       |                 |
| A-19 %           | 1 1          |              | C77451                          | PLATE, back, w/horizontal buffer,                                                              |                       |                 |
|                  | 1 1          |              |                                 | manufacture)                                                                                   | (1)                   |                 |
|                  | 1            |              |                                 | (Composed of:                                                                                  | (-)                   |                 |
|                  |              |              |                                 | one Al52834 adjusting SCREW                                                                    |                       |                 |
|                  |              |              |                                 | one Al52839 adjusting serew<br>PLUNGER                                                         |                       |                 |
|                  | 1            |              |                                 | one 19300 adjusting screw<br>plunger SPRING                                                    |                       |                 |